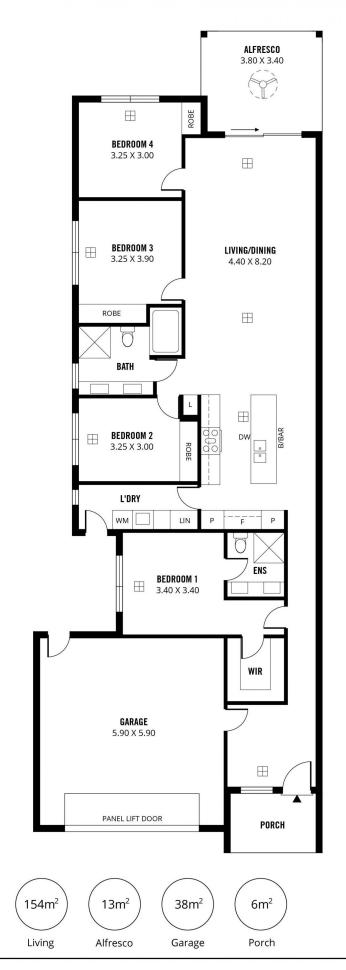

## 6C Hackett Terrace Marryatville SA

Whether you're obsessed with gorgeous free-flowing design or have a penchant for a prestigious, convenient postcode, 6C Hackett Terrace will undoubtedly catch your eye. From the bold, contemporary façade to the statement-making floorplan, elite eastern suburb builders Nobel Built have created nothing short of a suburban masterpiece.

Brand new and created to a high-design ethic, it's just waiting for new occupants to take advantage of the four bedrooms, two bathrooms and modern high-quality selections. And it won't be waiting long, because family homes sitting in a top school zone, surrounded by million-dollar properties, don't stick around.

## Consider these luxurious attributes:

- High-end kitchen with SMEG appliances, masses of

4 🚐 2 🚔 2 🗬

Price : \$ 778,000 Building Size : 211 sqm

Land Size : 253 sqm View : https://ww

: https://www.sinova.com.au/sale/sa/east ern-suburbs/marryatville/residential/hous