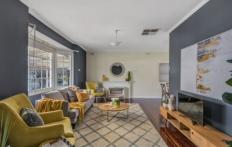

A wide carport offers covered parking for three vehicles, while the covered front verandah gives you access to the home. Once inside the scope and extent of the thorough renovation becomes apparent. From fresh paint everywhere to new carpets in the bedrooms, the presentation is as good as new.