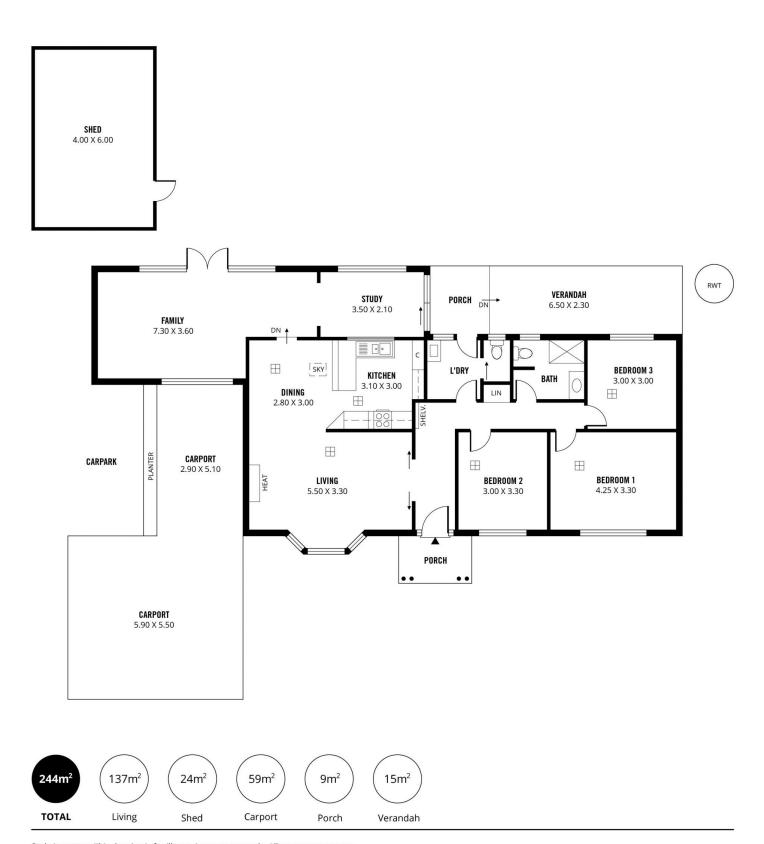

## 75 Maple Avenue Rostrevor SA

A solid dependable home is a big 'tick' off the list when it comes to caring for your family. You want them to be comfortable? and homes don't come more homely and reliable than 75 Maple Avenue in Rostrevor.

Built on an approx. 594 sqm flat block with 24.38m wide frontage appeal, this home presents you with three bedrooms, multiple living areas and extensive covered outdoor areas. Its sublime street appeal ensures you'll be captivated from the moment you arrive.

A wide carport offers covered parking for three vehicles, while the covered front verandah gives you access to the home. Once inside the scope and extent of the thorough renovation becomes apparent. From fresh paint everywhere to new carpets in the bedrooms, the presentation is as good as new.