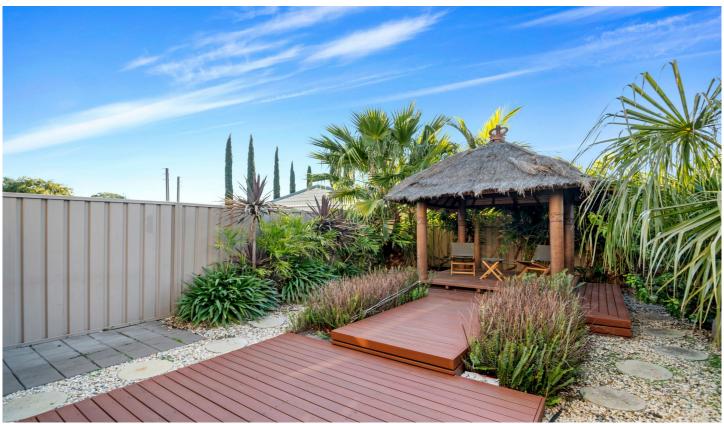

Overlooking the living area that opens up onto a pitched pergola over timber deck creates a perfect space for year-round entertaining. If these initial features get overwhelming, then catch your breath in the Bali Hut set amongst the low maintenance back yard, a perfect space for everyday relaxation.