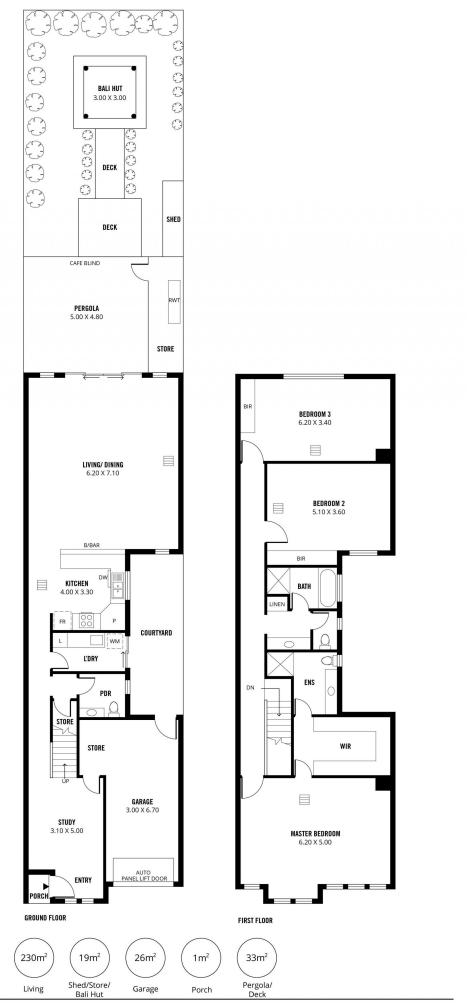

## 24A Ramsay Avenue Hillcrest SA

This enormous family home boasts a large 309sqm approx. building area, featuring 3 massive bedrooms, 2 baths and a single garage with an impressive list of features. From the very moment you step into the large & welcoming entrance hall / study area you will sense a feeling of spaciousness as the home flows effortlessly past the guest powder room & laundry through to the internal courtyard, which connects to a gorgeous kitchen equipped with quality stainless steel appliances, overlooking a generous dining & living area.

Overlooking the living area that opens up onto a pitched pergola over timber deck creates a perfect space for year-round entertaining. If these initial features get overwhelming, then catch your breath in the Bali Hut set amongst the low maintenance back yard, a perfect space for everyday relaxation.

3 🚐 2 🟪 1 🗬

Price : \$ 505,000 Building Size : 309 sqm Land Size : 297 sqm

Land Size : 297 sqm View : https://w

: https://www.sinova.com.au/sale/sa/north -north-east-suburbs/hillcrest/residential/

house/5770380