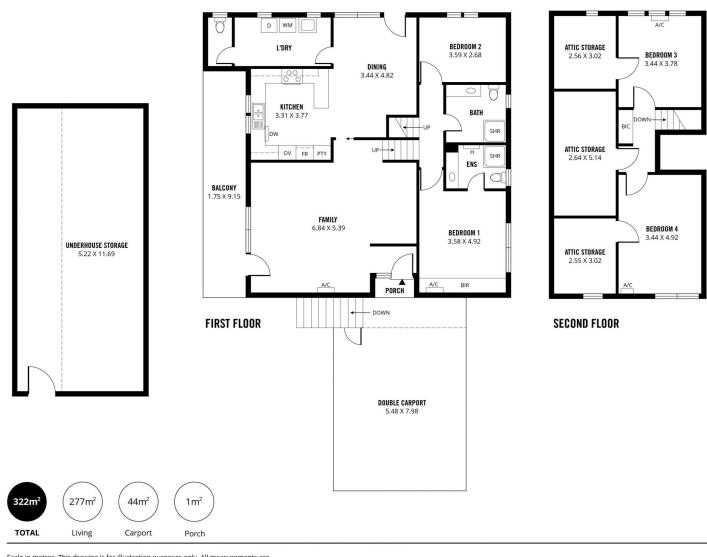

A wide driveway leads to the highset home, which has a dual-car carport, two levels and under-house storage. The top level has two bedrooms, plus three attic rooms that are

| 🛯 2 🚔 4 🛱 |
|-----------|
| 2 🚔 4 🛱   |

| Price                |
|----------------------|
| <b>Building Size</b> |
| Land Size            |
|                      |
| View                 |

- : \$ 625,000
- : 322 sqm : 990 sqm

: https://www.sinova.com.au/sale/sa/sout h-south-east-suburbs/belair/residential/h ouse/5770381