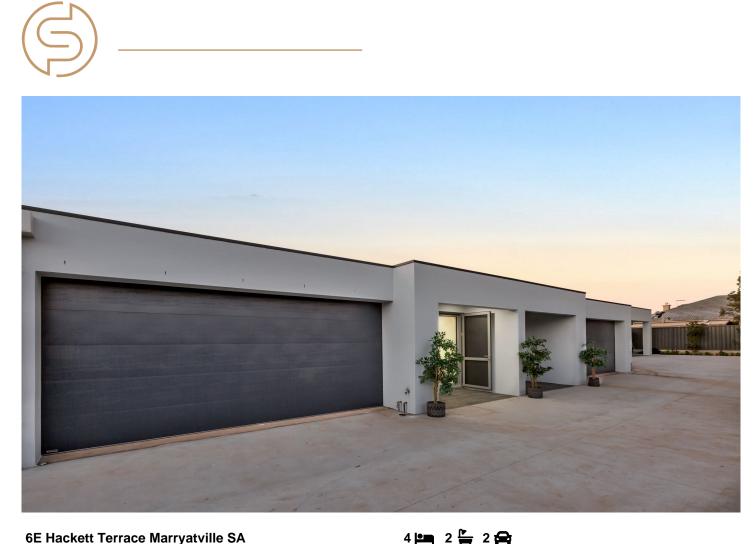

## 6E Hackett Terrace Marryatville SA

Whether you're obsessed with gorgeous free-flowing design or have a penchant for a prestigious, convenient postcode, D4, D5 and D6 at 6 Hackett Terrace will undoubtedly catch your eye. From the bold, contemporary façade to the statement-making floorplan, elite eastern suburb builders Nobel Built have created nothing short of a suburban masterpiece.

Brand new and created to a high-design ethic, it's just waiting for new occupants to take advantage of the four bedrooms, two bathrooms and modern high-quality selections. And it won't be waiting long, because family homes sitting in a top school zone, surrounded by million-dollar properties, don't stick around.

Consider these luxurious attributes:

- High-end kitchen with SMEG appliances, masses of cupboard space, stone benchtops and beautiful pendant lighting

- En vogue open-plan living areas leading to a covered outdoor alfresco entertaining area

- Master suite with walk-in-robe and ensuite bathroom

- Main bathroom, similar to the ensuite, comes with a
- double basin, floor to ceiling tiles and a stone top vanity
- Superior LED lighting throughout
- Double remote garage
- Warm, welcoming timber flooring in the living area