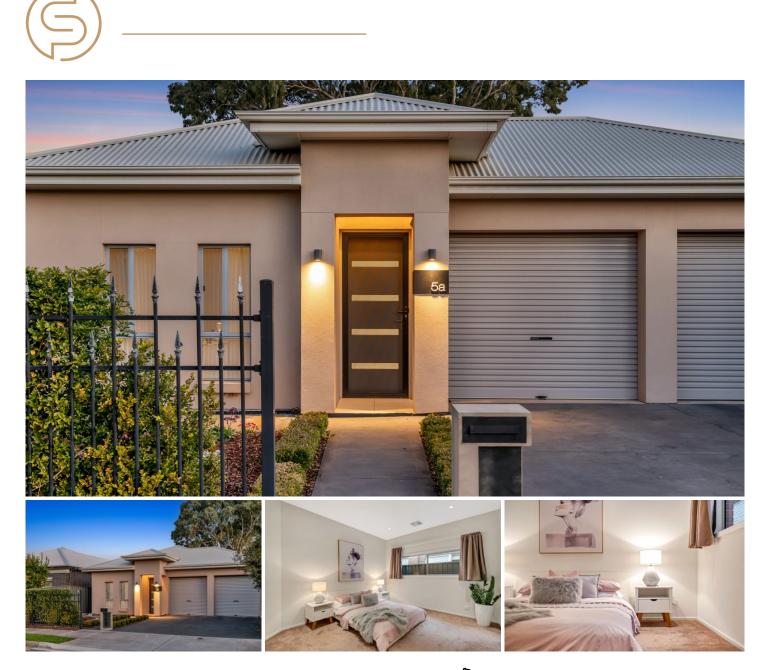

## 5A Sage Crescent Woodville West SA

What defines a masterpiece home? Is it the showroom-level chic greets that you at every turn? The luxury surrounding you, from the elegance finishes to the three-metre high ceilings? The masterful, custom design that effortlessly guides you through the home? If yes, then 5A Sage Crescent is nothing short of a masterpiece. In fact, it could be the definition itself.

Sublimely beautiful street appeal incorporates lovingly-tended gardens, a wide driveway, a feature fence and the twin roller doors to the double garage. A 2.4-metre high feature front door leads you into this spectacular residence, where the high ceilings instil a feeling of spatial abundance that will impress all who enter.

That feeling stays with you through the meticulously designed home, as you encounter the bedroom area first.