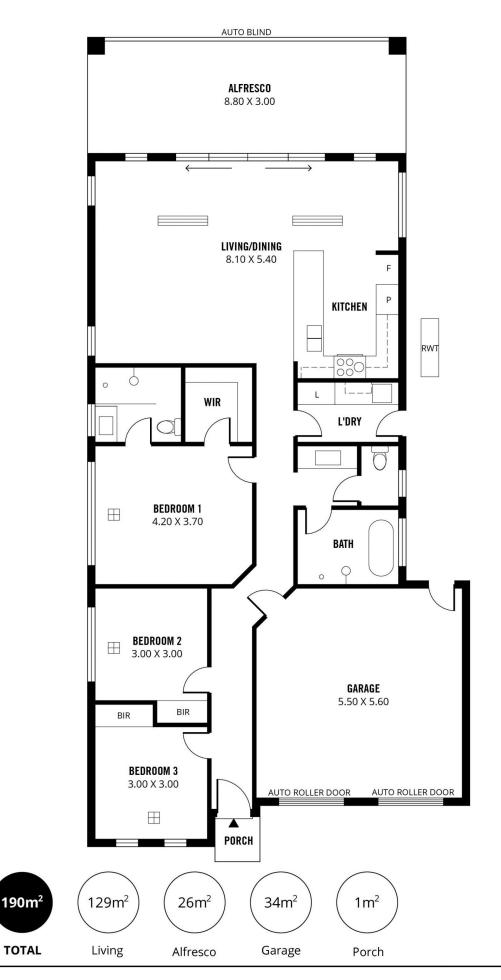

## 3 🛤 2 🚔 2 🛱

Land Size : 410 sqm View : https://ww

: https://www.sinova.com.au/sale/sa/westernbeachside-suburbs/woodville-west/residenti al/house/5770384

Stephen Ong 08 7080 5884

Scale in metres. This drawing is for illustration purposes only. All measurements are approximate and details intended to be relied upon should be independently verified. Produced by The Fotobase Group