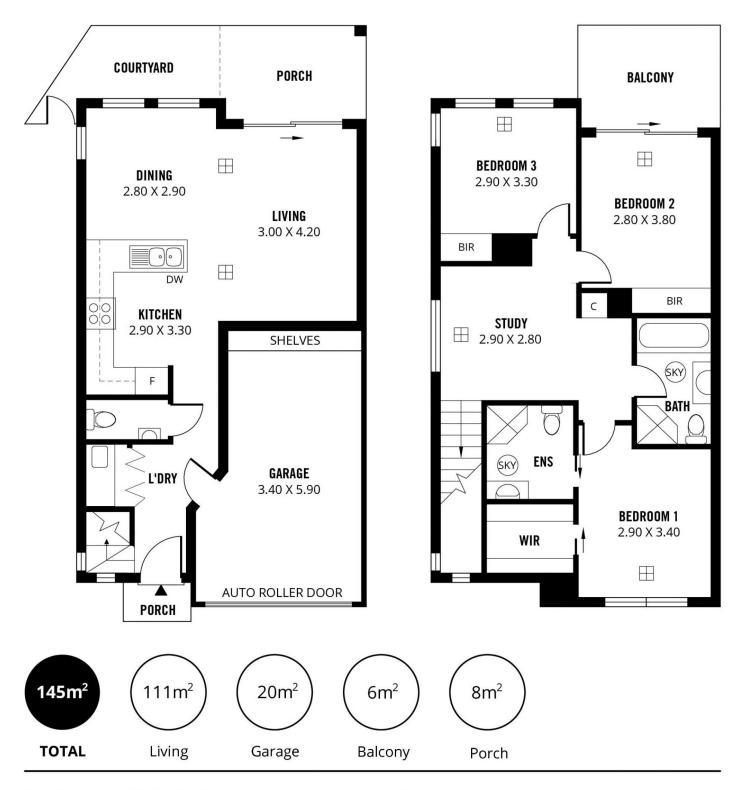

Downstairs comprises an open plan kitchen, living and dining area. Here floating timber floors and neutral tones create an inviting blank canvas for your interior decorating skills, and the sliding doors opening onto a secluded alfresco and courtyard. Chef gourmet kitchen equipped with 2-pac kitchen cabinetry, SMEG appliances, stone bench tops and flick mixer tap ware. There is also a guest toilet and separate laundry.

Upstairs has 3 carpeted bright bedrooms, a study area, master with an ensuite and walk-in-robe, the other 2 bedrooms with built-in-robes, a main bathroom too, fully

Stephen Ong 08 7080 5884

**Doris He** 0423 707 585

Scale in metres. This drawing is for illustration purposes only. All measurements are approximate and details intended to be relied upon should be independently verified. **Produced by The Fotobase Group**