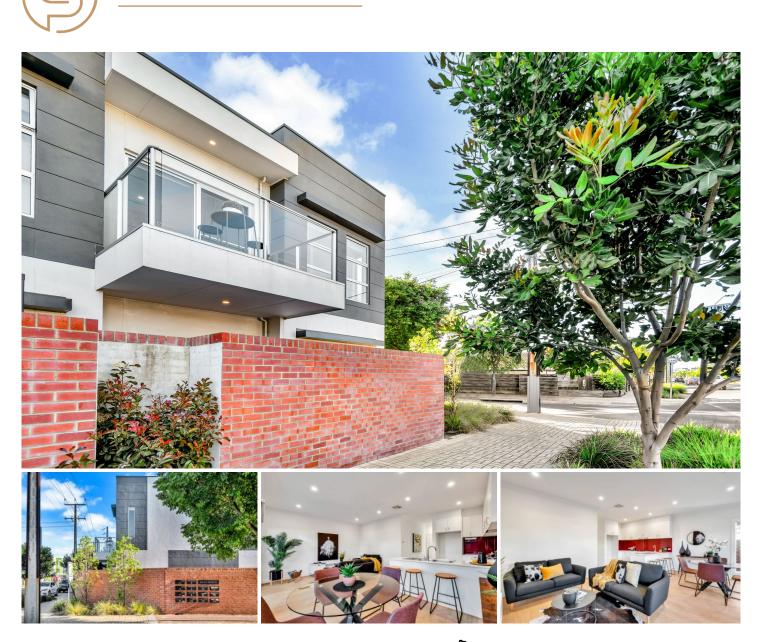

## 1/82 Le Hunte Avenue Prospect SA

Thoughtful design, stylish and convenient living? That's what you can expect from 82 Le Hunte Ave, this modern quality townhouse is well located in the Adelaide's most sought after city fringe lifestyle suburb - Prospect!

Downstairs comprises an open plan kitchen, living and dining area. Here floating timber floors and neutral tones create an inviting blank canvas for your interior decorating skills, and the sliding doors opening onto a secluded alfresco and courtyard. Chef gourmet kitchen equipped with 2-pac kitchen cabinetry, SMEG appliances, stone bench tops and flick mixer tap ware. There is also a guest toilet and separate laundry.

Upstairs has 3 carpeted bright bedrooms, a study area, master with an ensuite and walk-in-robe, the other 2 bedrooms with built-in-robes, a main bathroom too, fully