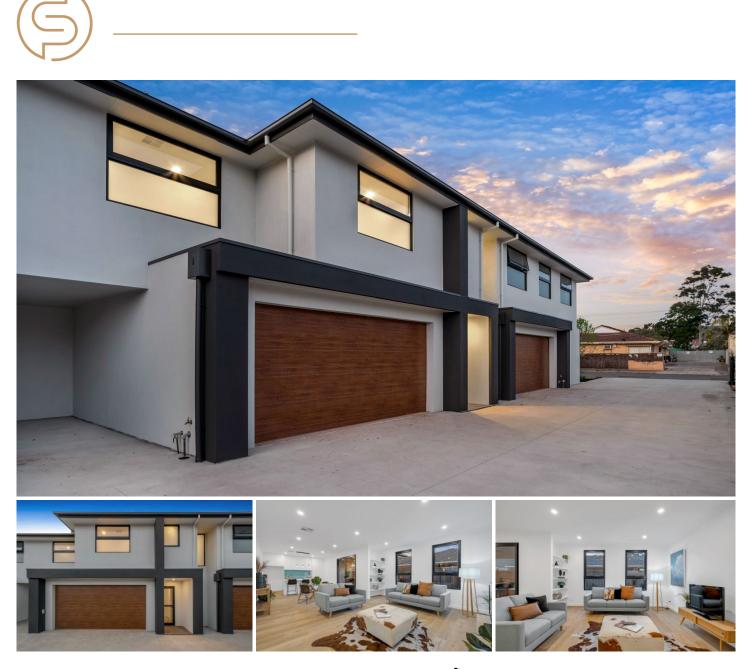

## 2/5 John Street Firle SA

THE VERY LAST ONE IS UNDER CONTRACT. ALL SOLD!

## LOCATION:

Only in a small group of 4, the townhouse is located at the end of John St, Firle where it only allows for one-way traffic (no through street) so that you or your tenants can enjoy the tranquil and quiet neighborhood of this beautiful green eastern suburb. Right along the third creek of Torrens River, the enviable address takes only 5-minute ride to Norwood, 15-minute to city centre and Mt Lofty.

A stone's throw away from Adey Reserve and Payneham Oval, the townhouse sits in the leading school zone of Trinity Gardens Primary School and Norwood Morialta High School. Public transport to city universities is only metres away.

## 4 🛤 2 🚔 2 🚘

Price : \$ 610,000

View : https://www.sinova.com.au/sale/sa/eastern-subur bs/firle/residential/townhouse/5770390

Doris He 0423 707 585 Stephen Ong 08 7080 5884

FIRST FLOOR

Scale in metres. This drawing is for illustration purposes only. All measurements are approximate and details intended to be relied upon should be independently verified. **Produced by The Fotobase Group**