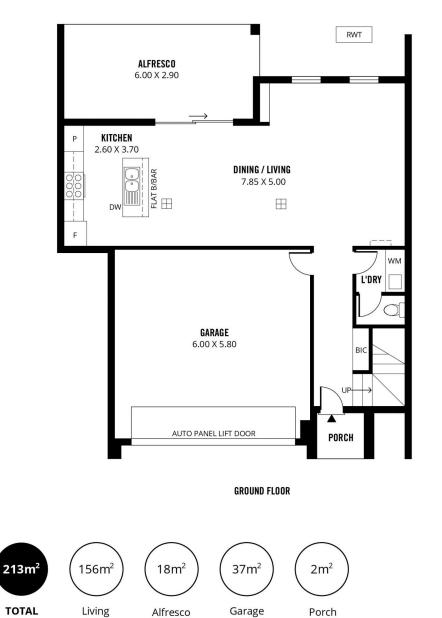

## 4 🛤 2 🚔 2 🚘

Price : \$ 610,000

View : https://www.sinova.com.au/sale/sa/eastern-subur bs/firle/residential/townhouse/5770390

Doris He 0423 707 585 Stephen Ong 08 7080 5884

FIRST FLOOR

Scale in metres. This drawing is for illustration purposes only. All measurements are approximate and details intended to be relied upon should be independently verified. **Produced by The Fotobase Group**