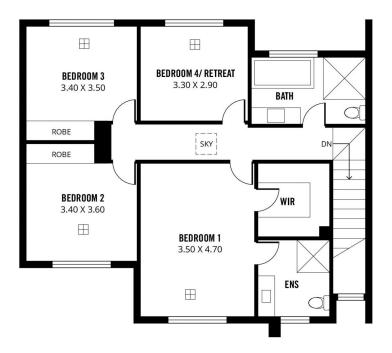

## 4 🛤 2 🚔 2 🚘

Price : \$ 610,000

View : https://www.sinova.com.au/sale/sa/eastern-subur bs/firle/residential/townhouse/5770390

Doris He 0423 707 585 Stephen Ong 08 7080 5884

FIRST FLOOR

Scale in metres. This drawing is for illustration purposes only. All measurements are approximate and details intended to be relied upon should be independently verified. **Produced by The Fotobase Group**