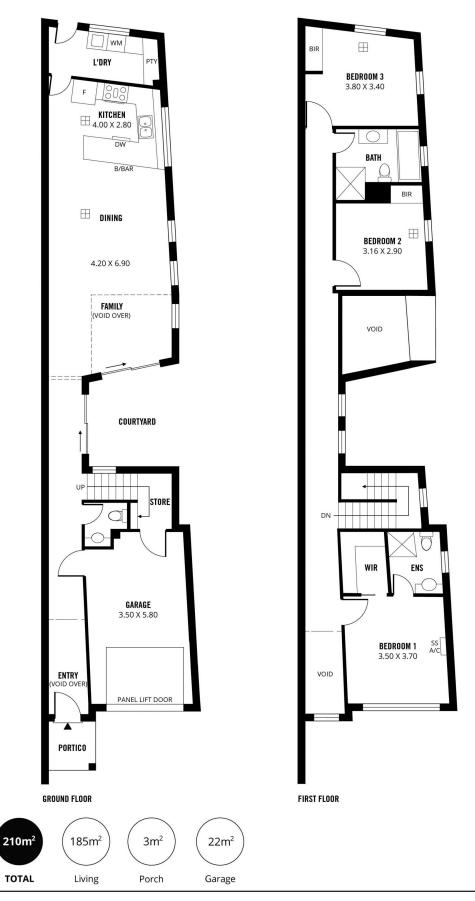

## 6C Sycamore Terrace Campbelltown SA

Forward thinking, intelligent architects have demonstrated an astute commitment to conscientious design with 6A, 6B, 6C Sycamore Terrace. A three-bedroom, two-bathroom, Torrens titled townhouse, it sublimely blends premium finishes, a generous floorplan and casual elegance to present a home that's remarkably ahead of its time. A Brand New home that will appeal to young, design-aware families, urban professionals or buyers looking to take advantage of the First Home Owner Grant (T&C apply).

These homes will force you to rethink your expectations of townhouse living. Clean lines and a clever interplay between brick, rendering and the large windows create masses of street appeal, heightened by the 2.4-metre timber entrance door. A single car-remote garage sits behind the luxury acrylic glass garage door and is complemented by a parking space on the driveway.

3 🕮 2 🚝 2 😭

Price : \$ 512,000 Building Size : 210 sqm Land Size : 197 sqm

Land Size : 197 sqm View : https://ww

: https://www.sinova.com.au/sale/sa/north -north-east-suburbs/campbelltown/resid

ential/townhouse/5770391