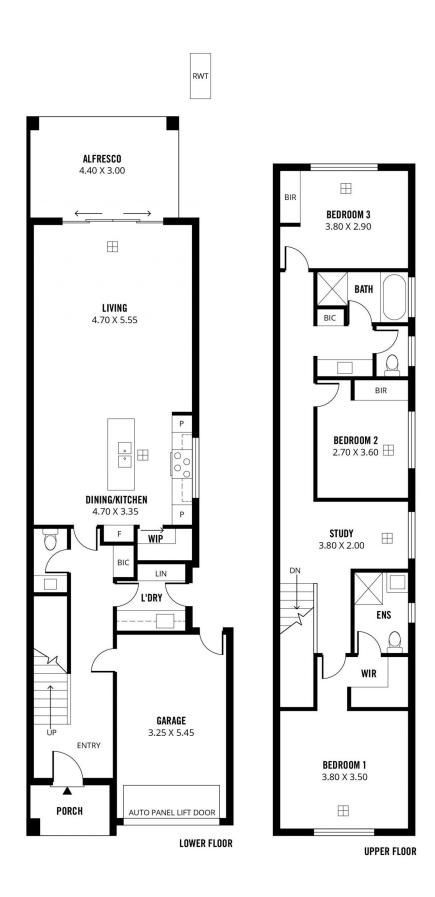

## 4B Emery Road Campbelltown SA

The bold façade of each home features contemporary lines melding together for maximum visual appeal. It's eye-catching and sets the tone for conscientious design throughout the property.

A long driveway leading to the single remote lock up garage provides parking options, supplemented by on-street parking. The feature front door entices you in, where 2.7m high ceilings provide an immediate feeling of

3 📭 2 🖺 1 🖨

**Building Size**: 194 sqm **Land Size**: 220 sqm

View : https://v

: https://www.sinova.com.au/sale/sa/north -north-east-suburbs/campbelltown/resid

ential/townhouse/5770395

Jarrod Leow 08 7080 5884