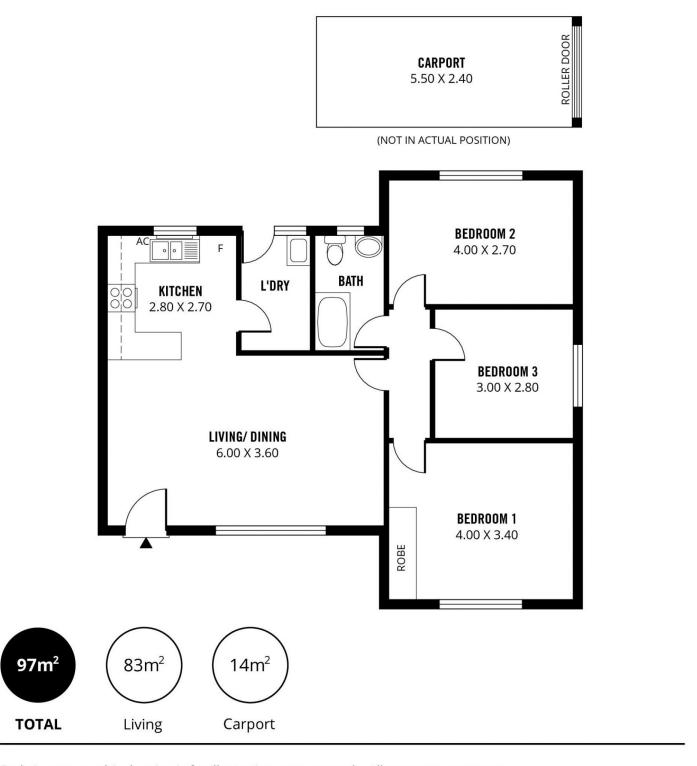

Situated in a tightly held complex, this ground floor three-bedroom unit is one of just eight units. They simply don't build units as spacious as this one anymore. When you consider the entire home has been recently renovated and is ready to move in, you really are getting the best of both worlds.

The generous floorplan covers 97 square metres of space, and there is a secure lock up carport within the complex

3 📭 1 🖺 1 😭

Price: \$305,000

**View**: https://www.sinova.com.au/sale/sa/south-south-e ast-suburbs/plympton/residential/unit/5770398