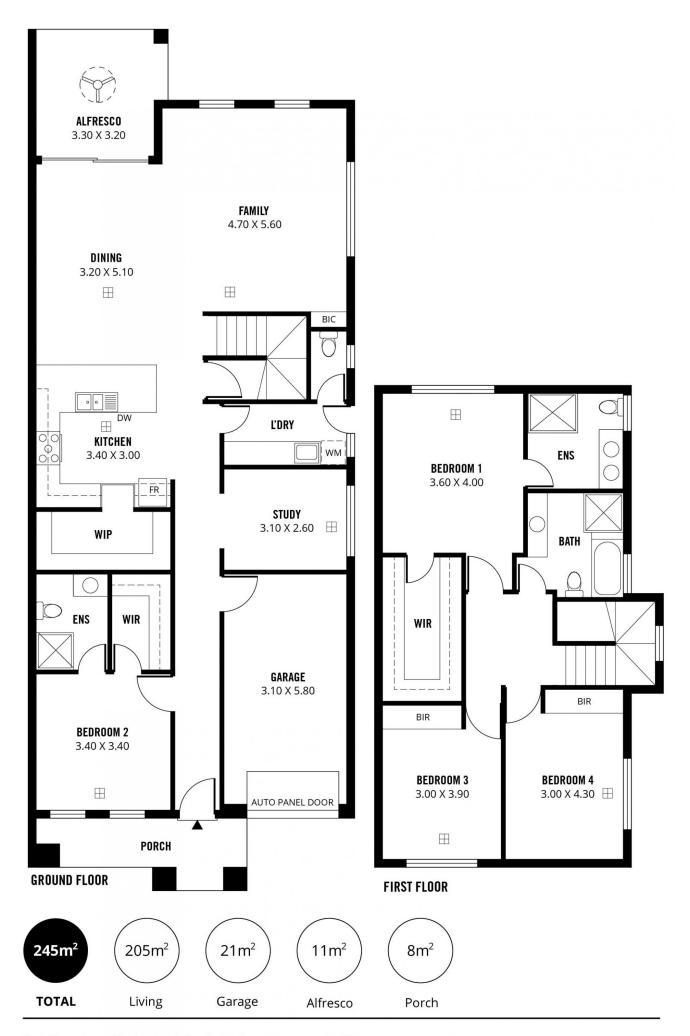

## 6A Hackett Terrace Marryatville SA

Exquisite mastery of construction meets tasteful design and high-level finishes in this Marryatville work of art. This is a true home for the ages, a timeless classic incorporating comfort, style and functionality in one luxurious package. A 4-bedroom, 3-bathroom million-dollar home that is gracefully spacious, yet sublimely beautiful. Welcome to 6 and 6A Hackett Terrace.

Perhaps the most startlingly audacious thing about this home is the custom floor plan that includes not one but two master bedrooms. Upstairs and downstairs each host their own master, complete with generous walk-in-robes and deluxe ensuite bathrooms. A truly progressive concept that visiting friends and family will love.

The boundary pushing design of this brand new, Torrens-titled home doesn't stop there. Downstairs we

4 📭 3 🖺 1 😭

Price : \$ 990,000 Building Size : 245 sqm

View : https://www.sinova.com.au/sale/sa/east

ern-suburbs/marryatville/residential/hous

e/5770402

Stephen Ong 08 7080 5884