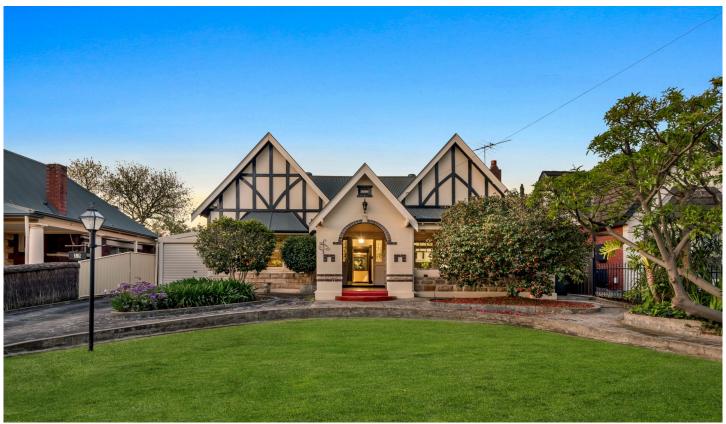

## 13 Rothbury Avenue Heathpool SA

**Exceptional Grand Tudor Residence** 

A breathtaking grand Tudor residence, seamlessly integrating modern finishes and the latest features with the charm and original of yesteryear. Beautifully updated to cater to every comfort, 13 Rothbury exudes modern elegance, historical charm and extreme luxury. Prepare to be blown away.

Built from solid brick and sitting on an approx. 739sqm block in a tranquil beautiful tree-lined street, this handsome residence impresses from the minute you arrive. The original façade has been retained and maintained to perfection, complemented by a perfectly kept front-garden, long driveway and covered front porch.