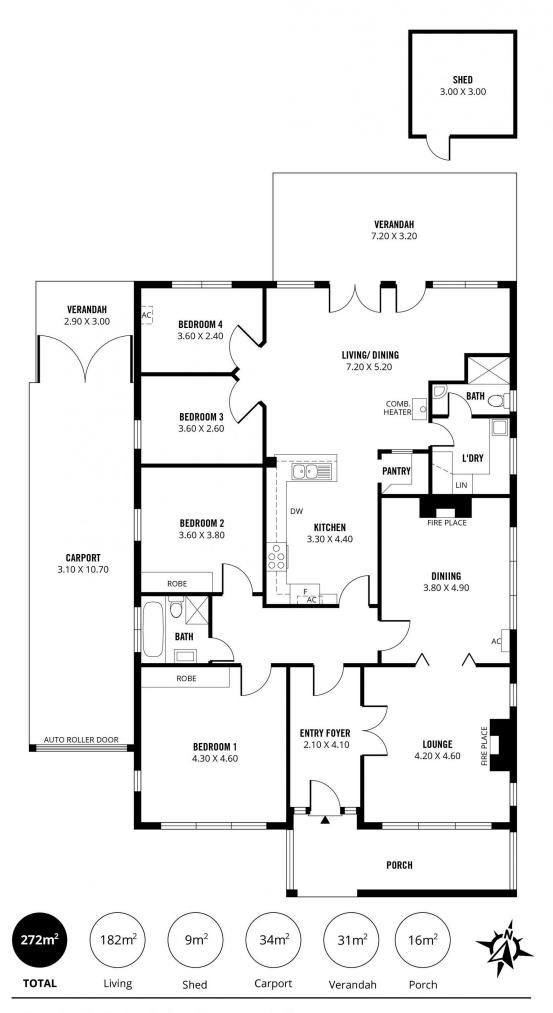

Indoors and the unique, generous floorplan encompasses

4 🕒 2 🟪 4 🗬

Price : \$ 1,147,000 Building Size : 272 sqm Land Size : 739 sqm

View : https://www.sinova.com.au/sale/sa/east ern-suburbs/heathpool/residential/house