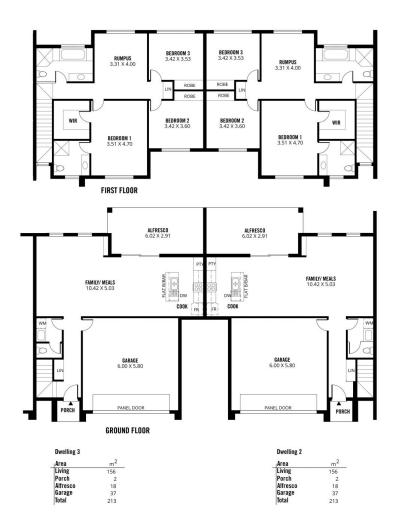

n St, Firle where it only allows for one-way traffic (no through street) so that you or your tenants can enjoy the tranquil and quiet neighborhood of this beautiful green eastern suburb. Right along the third creek of Torrens River, the enviable address takes only 5-minute ride to Norwood, 15-minute to city centre and Mt Lofty.

A stone's throw away from Adey Reserve and Payneham Oval, the townhouse sits in the leading school zone of Trinity Gardens Primary School and Norwood Morialta High School. Public transport to city universities is only metres away.

Surrounded by some of finest eateries, takeaway, cafes

4 🕮 2 🖺 2 🖨

**Price**: \$670,000

View: https://www.sinova.com.au/sale/sa/eastern-subur

bs/firle/residential/townhouse/5770405



Doris He 0423 707 585

Stephen Ong 08 7080 5884