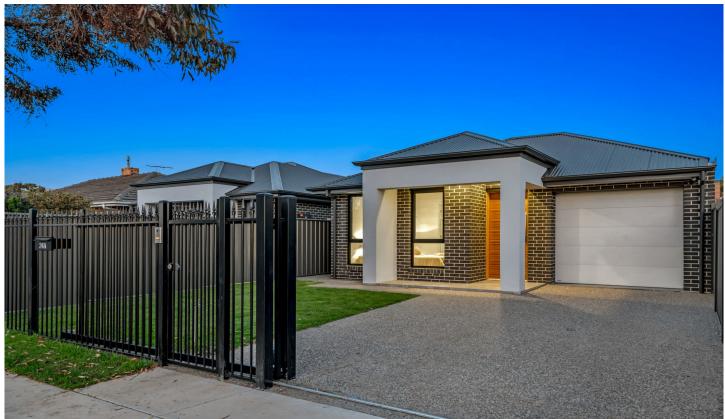

A feature metal fence with an electric gate and intercom subtly secures the front of the property. Behind it the green lawn and exposed brick and render façade combine for strong street appeal, enticing you indoors through either the 2.4-metre high main entrance or the singe remote garage.