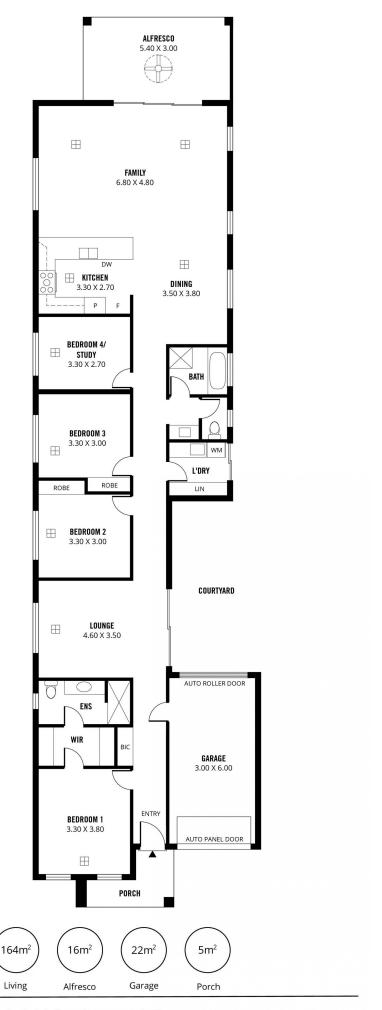

The 206m2 footprint of the home incorporates three bedrooms, with a fourth that could also be used as a study.

4 🕮 2 🟪 1 🗬

Price : \$ 655,000 Building Size : 206 sqm Land Size : 400 sqm

View : https://www.sinova.com.au/sale/sa/sout