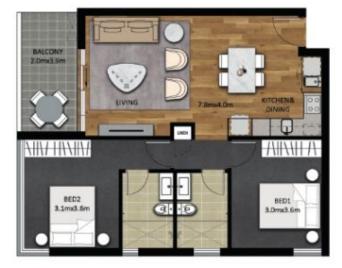

## 1012/293-297 Pirie Street Adelaide SA

Designer apartments located right in the heart of Adelaide's dynamic east end.

A reflection of the area's creative diversity, the East End apartments are visually adorned with a rich assortment of materials and forms that blend innovation with the heritage and culture of the east end.

Glass-embraced balconies and floor-to-ceiling windows enhance the panoramic views of Adelaide's city, parklands and hills. High end finishes such as timber flooring and stone bench tops work to complement this intelligent architecture.