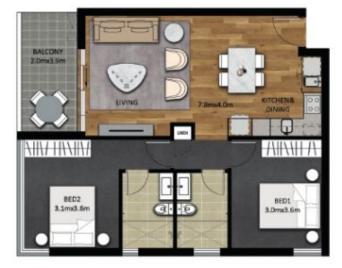

apartments located right in the heart of Adelaide's dynamic east end.

A reflection of the area's creative diversity, the East End apartments are visually adorned with a rich assortment of materials and forms that blend innovation with the heritage and culture of the east end.

Glass-embraced balconies and floor-to-ceiling windows enhance the panoramic views of Adelaide's city, parklands and hills. High end finishes such as timber flooring and stone bench tops work to complement this intelligent architecture.

Just minutes from the food and wine meccas of Rundle Street and Ebenezer Place, the East End designer apartments are superbly located.



View : https://www.sinova.com.au/sale/sa/adelaide/adel aide/residential/apartment/5770415



Doris He 0423 707 585



Stephen Ong 08 7080 5884