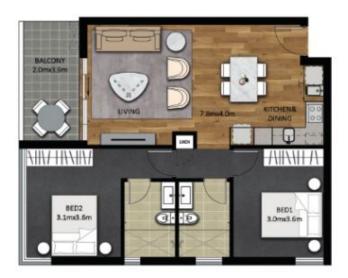

## 2 BEDROOM

Type L

Living Area 72.8 sqm Balcony Area 7.8 sqm Total Area 80.6 sqm