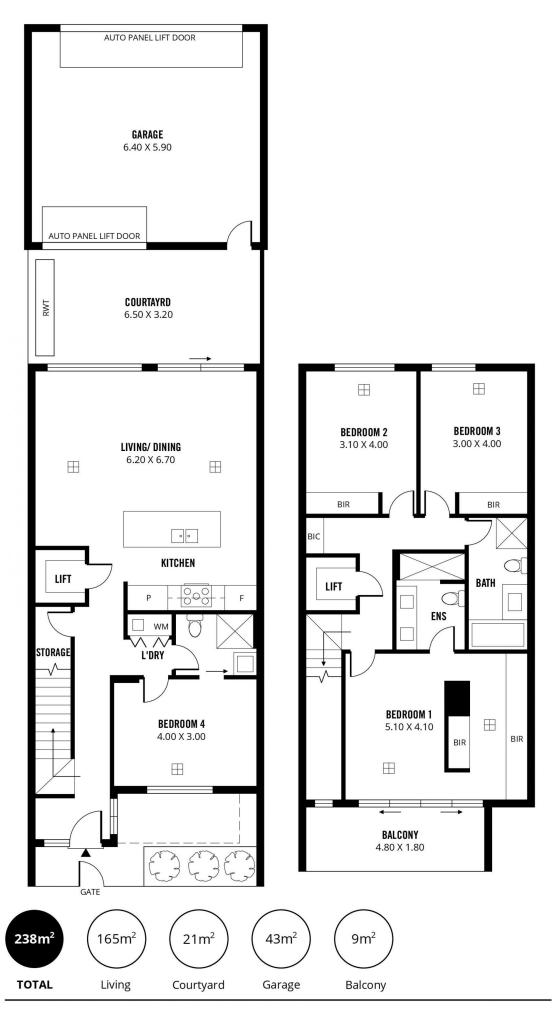

- 4 bedrooms (one located downstairs), 3 bathroom, double garage

- Master with a generous WIR, deluxe ensuite bathrooms and a large balcony

- Main bathroom comes with a high-end tapware, double basin, premium floor to ceiling tiles and a stone top vanity

Maggie Du 08 7080 5884

View : https://www.sinova.com.au/lease/sa/eastern-subu

rbs/glenside/residential/townhouse/5770422

Jarrod Leow 08 7080 5884

Scale in metres. This drawing is for illustration purposes only. All measurements are approximate and details intended to be relied upon should be independently verified.