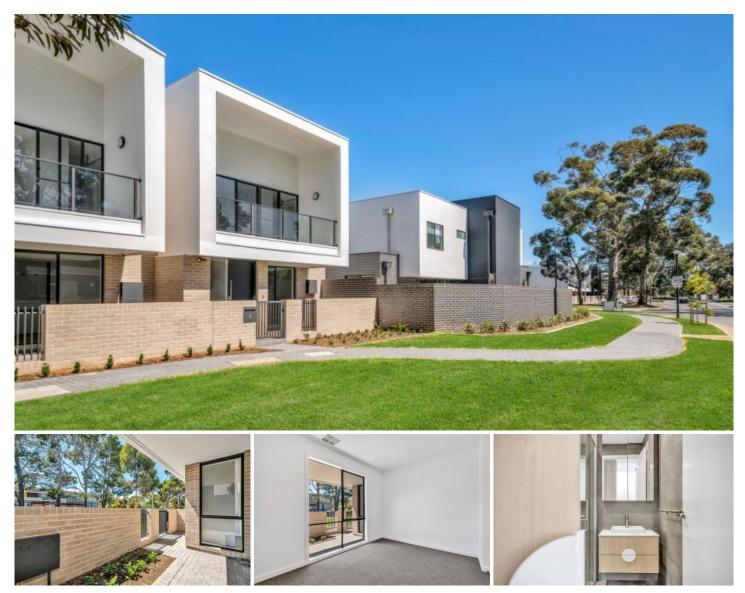

## 1 Karrayarta Drive Glenside SA

Bond - 6 Weeks rent equivalent Pets - Sorry, not allowed Furniture - Unfurnished Lease Term - 12 months to start with Water Charges - All water usage and water supply

This brand-new architectural modern designed luxury double storey home is situated in a beautiful, ultra-convenient, popular Glenside. Offering an exceptional lifestyle in the heart of Adelaide's leafy Eastern suburbs Featuring:

- 4 bedrooms (one located downstairs), 3 bathroom, double garage

- Master with a generous WIR, deluxe ensuite bathrooms and a large balcony

- Main bathroom comes with a high-end tapware, double basin, premium floor to ceiling tiles and a stone top vanity