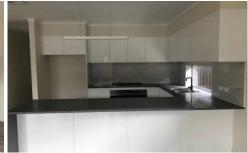

Multiple living areas include a separate lounge, perfect for media viewing, and the standout space in the home, the open-plan kitchen, family and dining area.

The spatial abundance here is amplified by the 2.7-metre high ceilings and bucket loads of natural light, while the timber floors, stone benchtops and crisp neutral tones ensure next-level aesthetics.