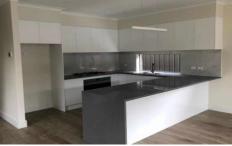

Multiple living areas include a separate lounge, perfect for media viewing, and the standout space in the home, the open-plan kitchen, family and dining area.

The spatial abundance here is amplified by the 2.7-metre high ceilings and bucket loads of natural light, while the timber floors, stone benchtops and crisp neutral tones ensure next-level aesthetics.