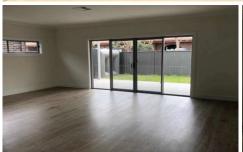

Multiple living areas include a separate lounge, perfect for media viewing, and the standout space in the home, the open-plan kitchen, family and dining area.

The spatial abundance here is amplified by the 2.7-metre high ceilings and bucket loads of natural light, while the timber floors, stone benchtops and crisp neutral tones ensure next-level aesthetics.