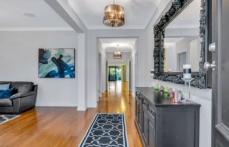

Proudly sitting on the high side of the road in one of Magill's premier pockets, this Georgian-style custom built home will have you transfixed from the moment you arrive. The bold façade and low maintenance front yard entice you through the 2.4-metre high front door. In the expansive entryway an immediate impression of style greets you.

Warm bamboo timber floors lead you past the generous front lounge on your left. The continuous flow of interior space takes you to the social centre of the home, the entertainers paradise - a beautiful open-plan family, dining