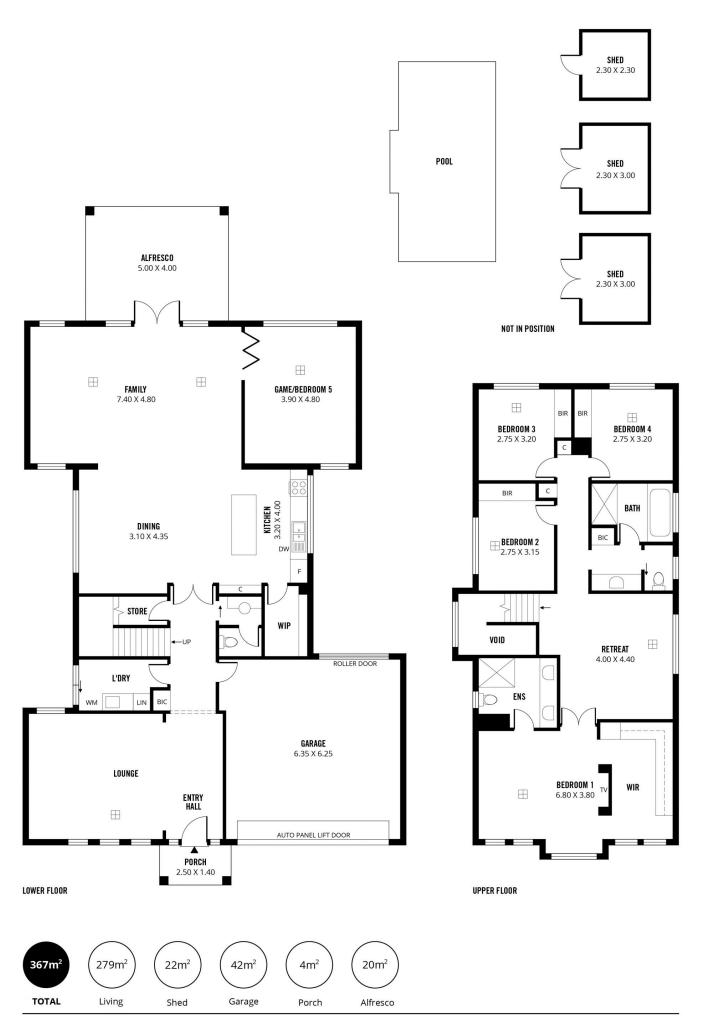

## 25 Adelaide Street Magill SA

Inspired design, conscientious architecture and an approx. 1013-sqm allotment have combined to create one of Adelaide's most desirable homes. This sleekly modern four/ five-bedroom masterpiece represents everything good about contemporary real estate. Expertly combining luxury, grace, high-end fittings and space - this is your chance to own a prominent property in a blue-chip suburb.

Proudly sitting on the high side of the road in one of Magill's premier pockets, this Georgian-style custom built home will have you transfixed from the moment you arrive. The bold façade and low maintenance front yard entice you through the 2.4-metre high front door. In the expansive entryway an immediate impression of style greets you.

Warm bamboo timber floors lead you past the generous front lounge on your left. The continuous flow of interior space takes you to the social centre of the home, the entertainers paradise - a beautiful open-plan family, dining

5 **4** 2 **4** 2 **4** 

**Price** : \$ 1,200,000 **Land Size** : 1013 sqm

**View**: https://www.sinova.com.au/sale/sa/eastern-suburbs/magill/residential/house/5770428

Stephen Ong 08 7080 5884