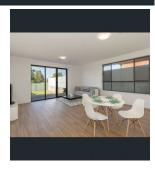

## 22 Hilltop Avenue Felixstow SA

- Three excellent sized bedrooms, master with walk through robe and ensuite

- Family bathroom with bath tub and separate toilet
- Bedrooms 2 and 3 offer built in robes

- Spacious and light filled open plan kitchen, dining and living area with island bench and dishwasher

- Single secure garage with direct internal access
- Separate laundry with external access
- Generous rear lawn/concrete patio area providing plenty of room to entertain
- Light and bright ambiance with 2.7m ceilings throughout
- Ducted reverse cycle air-conditioning
- Premium, easy to care for floating floors in high traffic areas
- Carpeted bedrooms
- Perfectly positioned close to excellent schools such as