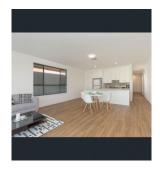

## 22 Hilltop Avenue Felixstow SA

- Three excellent sized bedrooms, master with walk through robe and ensuite

- Family bathroom with bath tub and separate toilet
- Bedrooms 2 and 3 offer built in robes

- Spacious and light filled open plan kitchen, dining and living area with island bench and dishwasher

- Single secure garage with direct internal access
- Separate laundry with external access
- Generous rear lawn/concrete patio area providing plenty of room to entertain
- Light and bright ambiance with 2.7m ceilings throughout
- Ducted reverse cycle air-conditioning
- Premium, easy to care for floating floors in high traffic areas
- Carpeted bedrooms
- Perfectly positioned close to excellent schools such as