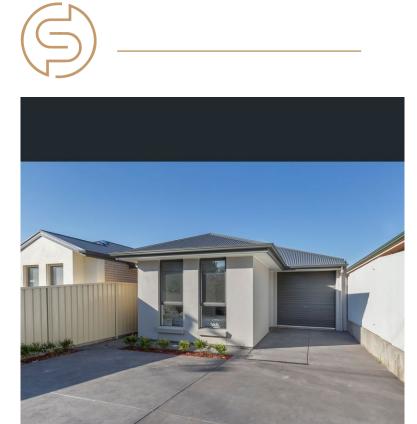

## 22 Hilltop Avenue Felixstow SA

- Three excellent sized bedrooms, master with walk through robe and ensuite

- Family bathroom with bath tub and separate toilet
- Bedrooms 2 and 3 offer built in robes

- Spacious and light filled open plan kitchen, dining and living area with island bench and dishwasher

- Single secure garage with direct internal access
- Separate laundry with external access
- Generous rear lawn/concrete patio area providing plenty of room to entertain
- Light and bright ambiance with 2.7m ceilings throughout
- Ducted reverse cycle air-conditioning
- Premium, easy to care for floating floors in high traffic areas
- Carpeted bedrooms
- Perfectly positioned close to excellent schools such as