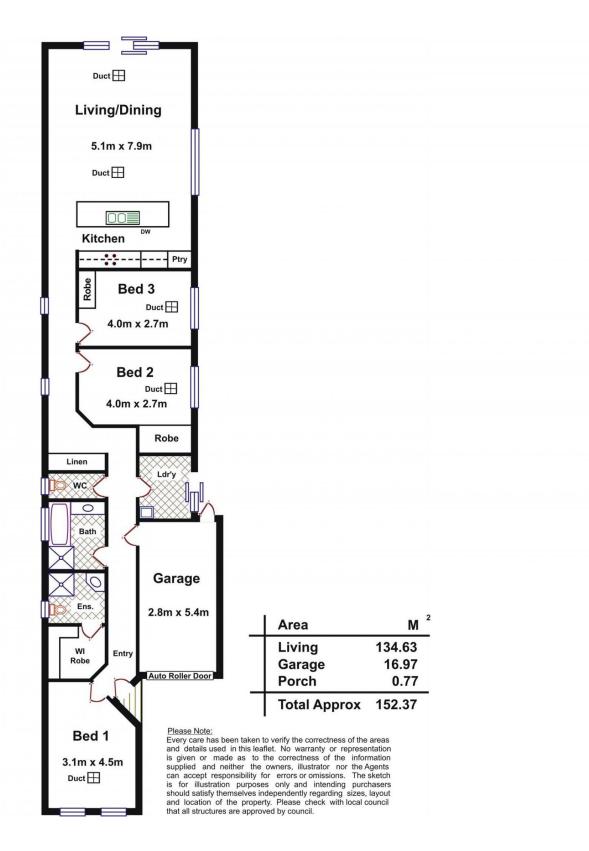

## 22 Hilltop Avenue Felixstow SA

- Three excellent sized bedrooms, master with walk through robe and ensuite

- Family bathroom with bath tub and separate toilet
- Bedrooms 2 and 3 offer built in robes

- Spacious and light filled open plan kitchen, dining and living area with island bench and dishwasher

- Single secure garage with direct internal access
- Separate laundry with external access
- Generous rear lawn/concrete patio area providing plenty of room to entertain
- Light and bright ambiance with 2.7m ceilings throughout
- Ducted reverse cycle air-conditioning
- Premium, easy to care for floating floors in high traffic areas
- Carpeted bedrooms
- Perfectly positioned close to excellent schools such as