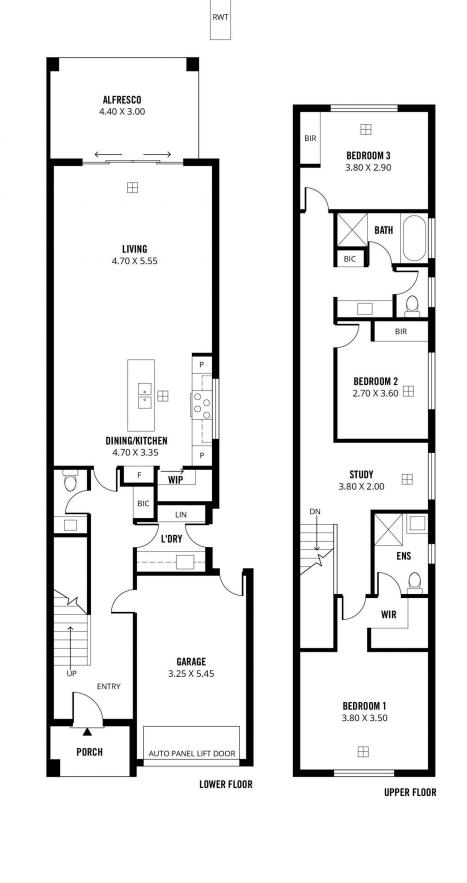

- Upstairs we have 3 bedrooms, all with premium lush carpets and two with BIR. The regal master has its own en-suite and WIR, while the other two bedrooms are serviced by a main bathroom with separate bath tub and shower.

- Open-plan living, dining and kitchen with stainless steel sink and 20-mm stone bench tops with waterfall ends. A stainless steel SMEG gas cook-top, range-hood and oven are complemented by soft-close drawers, a glass

## 3 🛤 2 🚰 1 🚘

| <b>Building Size</b> | : 19 |
|----------------------|------|
| Land Size            | : 22 |
| View                 | : ht |

94 sqm

20 sqm

: https://www.sinova.com.au/lease/sa/nort h-north-east-suburbs/campbelltown/resi dential/townhouse/5770438

Maggie Du 08 7080 5884

Scale in metres. This drawing is for illustration purposes only. All measurements are approximate and details intended to be relied upon should be independently verified.