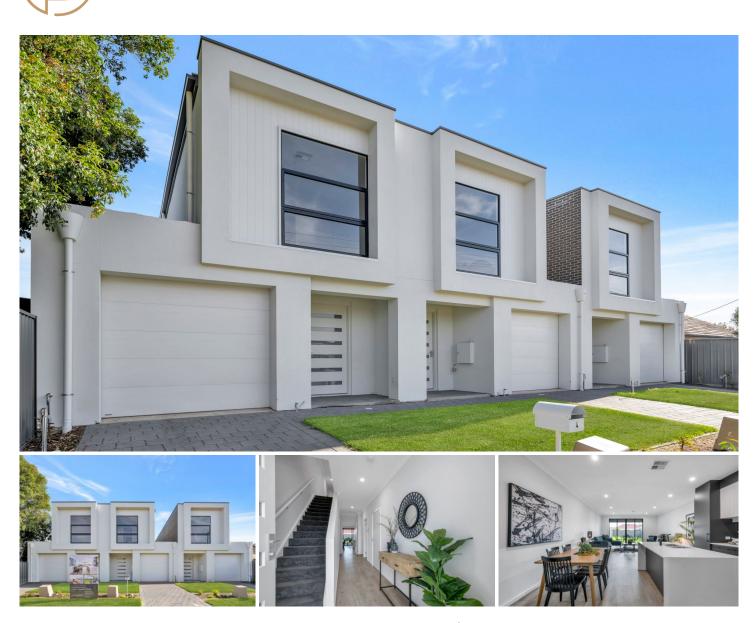

## 4A Emery Road Campbelltown SA

COVID-19 NOTICE: STRICTLY BY APPOINTMENT ONLY. PLEASE CONTACT OUR AGENT TO ARRANGE FOR A 1 ON 1 VIEWING.

\*\*\*\* sorry no pets \*\*\*\*

- Double-story townhouses, with single remote lock up garage

- Upstairs we have 3 bedrooms, all with premium lush carpets and two with BIR. The regal master has its own en-suite and WIR, while the other two bedrooms are serviced by a main bathroom with separate bath tub and shower.

- Open-plan living, dining and kitchen with stainless steel sink and 20-mm stone bench tops with waterfall ends. A stainless steel SMEG gas cook-top, range-hood and oven are complemented by soft-close drawers, a glass