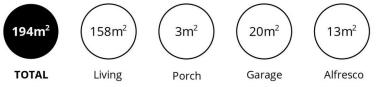

## 3 🛤 2 🚰 1 🚘

| <b>Building Size</b> | : 19 |
|----------------------|------|
| Land Size            | : 22 |
| View                 | : ht |

94 sqm

20 sqm

: https://www.sinova.com.au/lease/sa/nort h-north-east-suburbs/campbelltown/resi dential/townhouse/5770438