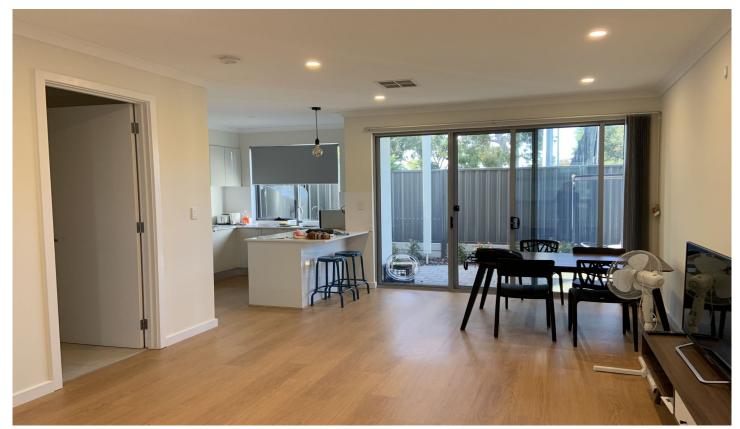

37C Emery Road Campbelltown SA

COVID-19 NOTICE: STRICTLY BY APPOINTMENT ONLY. PLEASE CONTACT OUR AGENT TO ARRANGE FOR A 1 ON 1 VIEWING.

\*\*\*\* sorry no pets \*\*\*\*

- 3 good sized bedrooms, main with en-suite
- Quality Throughout appliances including oven, gas cooktop, range hood and dishwasher.
- Stone bench tops to kitchens
- 2.7m high ceilings on both levels
- Ducted reverse cycle air-conditioning
- LED down lights to living areas
- Alarm system
- Fully Landscaped gardens
- Short walk away is the lovely Linear Park and Torrens