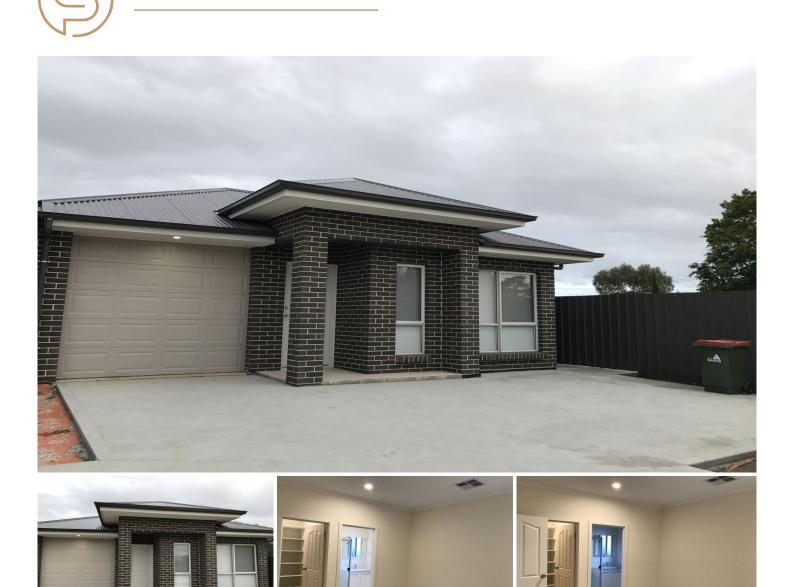

## 26A Hammersmith Avenue Edwardstown SA

- Nearly new condition house, built in 2018

- 4 bedroom (one ensuite), all bedrooms have built-in wardrobes.

- 2 bathrooms 2 toilets + 1 seperate toilet
- large open plan kitchen and living area
- partly undercover back yard/entertainment area.

- single garage + 2 extra parking spaces + off street parking

- no pets
- deducted aircon system
- unfurnished
- low maintenance front and back garden
- available time- negotiable

View : https://www.sinova.com.au/lease/sa/south-southeast-suburbs/edwardstown/residential/house/577 0441