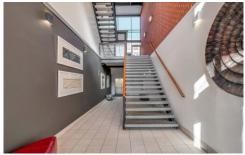

Once inside number 42 the lofty ceilings and optimal use of space creates a luxurious haven. Open-plan living on the lower level incorporates a carpeted living area, a dining room and a well-appointed galley kitchen. Stainless steel appliances, including a dishwasher, are complemented by a movable kitchen bench which handily expands the work