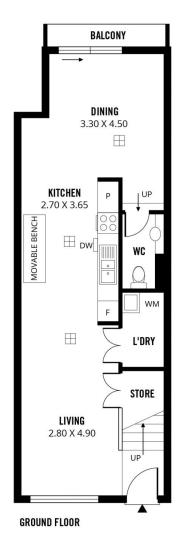

Once inside number 42 the lofty ceilings and optimal use of space creates a luxurious haven. Open-plan living on the lower level incorporates a carpeted living area, a dining room and a well-appointed galley kitchen. Stainless steel appliances, including a dishwasher, are complemented by a movable kitchen bench which handily expands the work