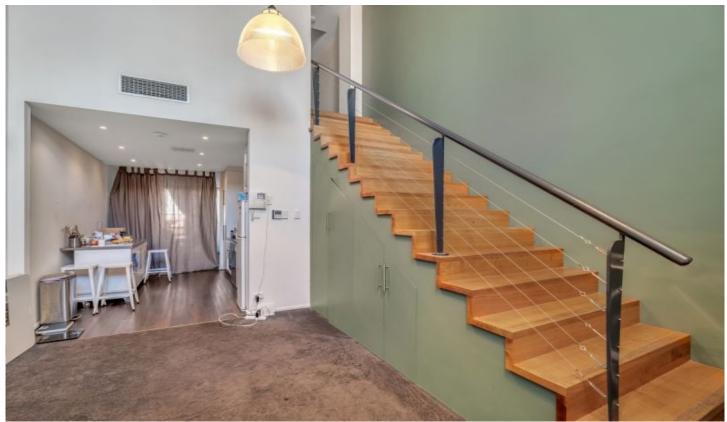

## 42/237 Wakefield Street Adelaide SA

This cleverly designed two storey loft apartment in the Adelaide CBD puts you in the heart of it all. Step out your front door into a melting pot of retail, restaurants and café culture, or stay home and enjoy the roomy comfort of a home that's extremely easy on the eye.

Once inside number 42 the lofty ceilings and optimal use of space creates a luxurious haven. Open-plan living on the lower level incorporates a carpeted living area, a dining room and a well-appointed galley kitchen. Stainless steel appliances, including a dishwasher, are complemented by a movable kitchen bench which handily expands the work