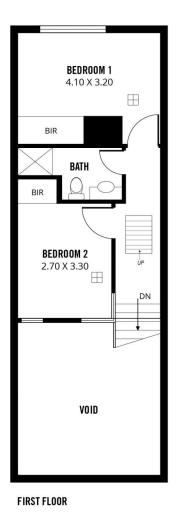

Once inside number 42 the lofty ceilings and optimal use of space creates a luxurious haven. Open-plan living on the lower level incorporates a carpeted living area, a dining room and a well-appointed galley kitchen. Stainless steel appliances, including a dishwasher, are complemented by a movable kitchen bench which handily expands the work