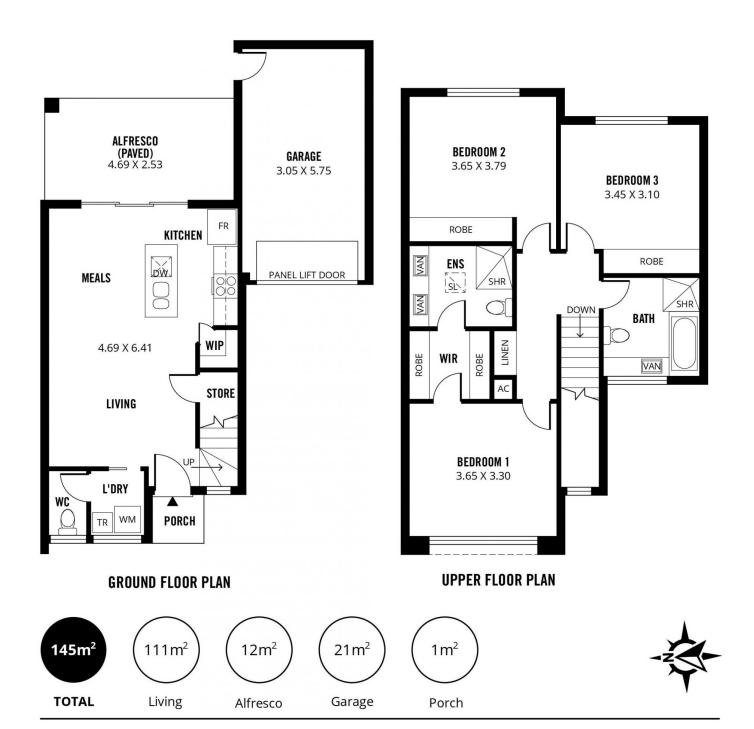

## 2/36 Glenburnie Terrace Plympton SA

\*\*SOLD OUT! ALL 4 CONTRACTED\*\*

\*\*Construction Started recently! Act quickly to enjoy the Home Builder Grant(T & Cs apply) \*\*

These under construction townhouses add a contemporary shine to a dynamic, popular and convenient part of Adelaide. They're the perfect step onto the real estate ladder for first home owners, who could be eligible for a massive \$40,000 combined FHOG and Homebuilder grant (T & Cs apply). But thanks to their immaculate presentation and rich list of features and finishes, investor, young families and downsizers are already sitting up and taking notice.

D1: SOLD D2: SOLD

3 🕮 2 🖺 1 🖨

**View :** https://www.sinova.com.au/sale/sa/south-south-e ast-suburbs/plympton/residential/townhouse/5770 454

Jarrod Leow 08 7080 5884

Stephen Ong 08 7080 5884

Scale in metres. This drawing is for illustration purposes only. All measurements are approximate and details intended to be relied upon should be independently verified.