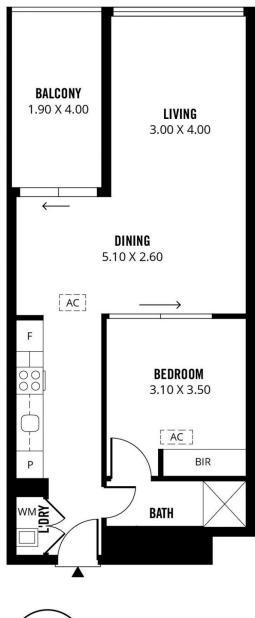

Minutes from some of Adelaide's most happening hotspots, find this contemporary apartment with state-of-the-art design and clean-cut lines. With near new offerings, a spacious bedroom and bathroom-featuring a fully frameless shower and floor-to-ceiling tiles-the highlight of this apartment is its floor-to-ceiling windows and balcony with endless views of the city and beyond.

1 🚐 1 🚍 1 🚍

**Price:** \$370,000

View: https://www.sinova.com.au/sale/sa/adelaide/adel

aide/residential/apartment/5770455

Jarrod Leow 08 7080 5884

Stephen Ong 08 7080 5884

Scale in metres. This drawing is for illustration purposes only. All measurements are approximate and details intended to be relied upon should be independently verified. **Produced by The Fotobase Group**