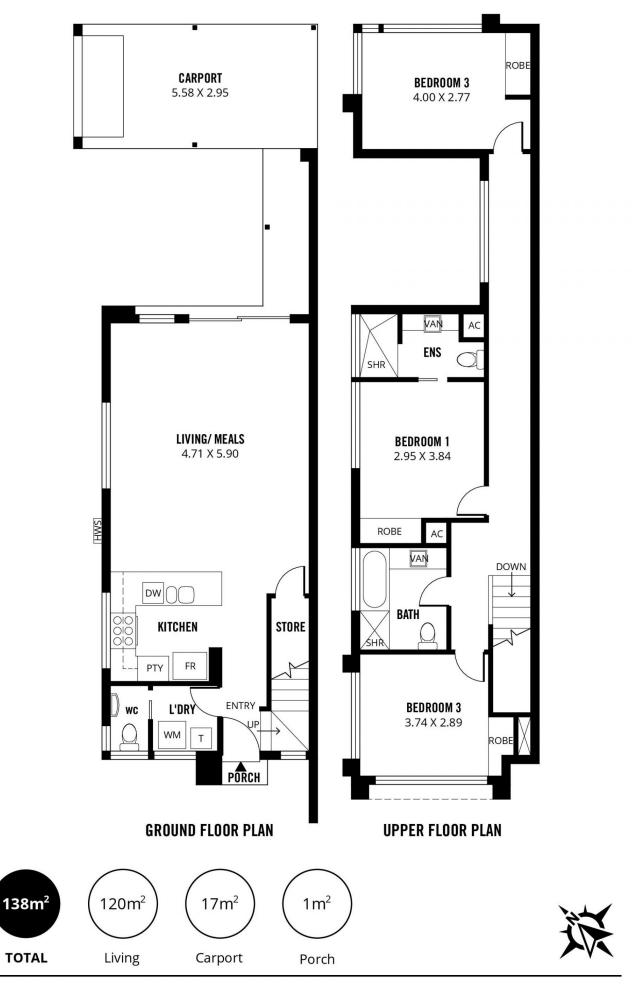

## What's on Offer

These immaculately finished townhouses are architecturally designed and spread over two levels, these Torrens-titled homes are a tribute to conscientious design. Open-plan, free-flowing living areas on the bottom floor are anchored by the gourmet kitchen. Here you'll find stunning stainless steel Smeg appliances, including a 900mm cooktop, rangehood, 600mm oven and a dishwasher. Waterfall countertops add that extra element of class. Upstairs we have three generous, beautifully presented