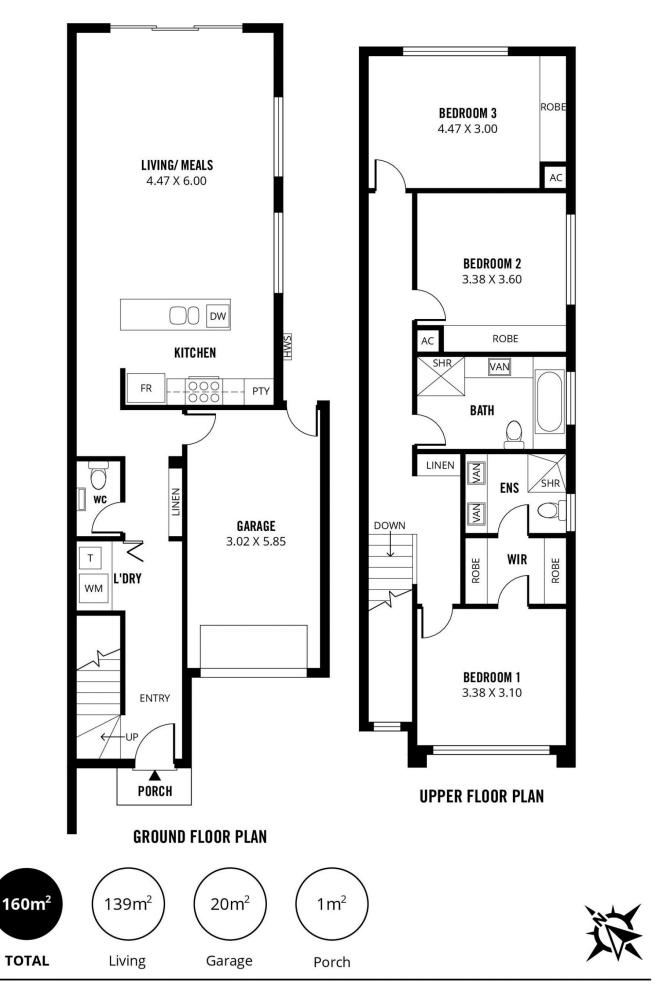

## What's on Offer

These immaculately finished townhouses are architecturally designed and spread over two levels, these Torrens-titled homes are a tribute to conscientious design. Open-plan, free-flowing living areas on the bottom floor are anchored by the gourmet kitchen. Here you'll find stunning stainless steel Smeg appliances, including a 900mm cooktop, rangehood, 600mm oven and a dishwasher. Waterfall countertops add that extra element of class. Upstairs we have three generous, beautifully presented