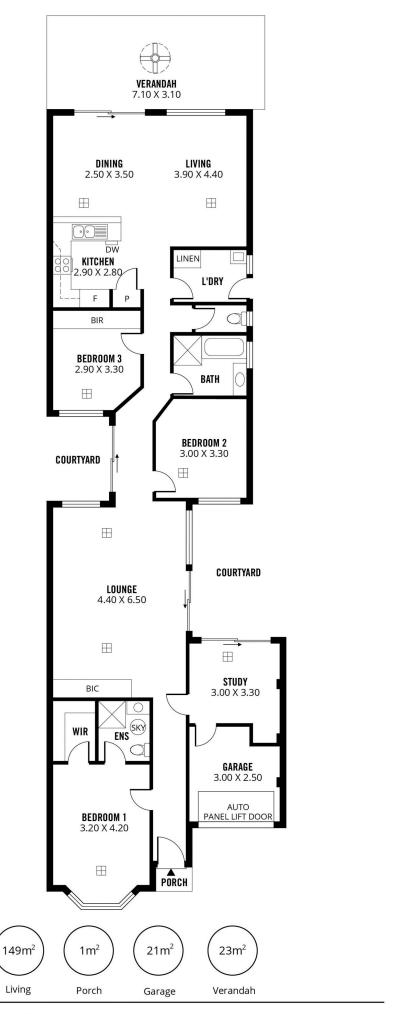

## 73 Braund Road Prospect SA

A cosmopolitan lifestyle of convenience and charm beckons with this sublimely stylish property, located on the fringe of Adelaide CBD in the sought-after Prospect. It's a home that puts you right in the heart of the action yet retains a remarkable sense of privacy and quiet. Ready to upgrade your lifestyle to an appealing blend of picture-perfect optics and the ultimate in convenience? Read on!

Understated street appeal hints at the luxury within, with a verdant front yard framing the driveway leading to the single lock up remote garage. The sandstone façade with terracotta hues extends a warm and welcoming invitation to explore what's inside.

High ceilings and a generous floor plan create an ambience of spatial excess, heightened by the bucket loads of natural

3 📭 2 🟪 1 🗬

**Price** : \$ 640,000 **Land Size** : 407 sgm

View: https://www.sinova.com.au/sale/sa/north-no