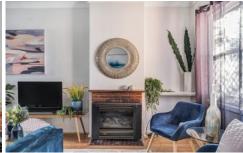

A recent renovation ensures beautifully adequate appliances and plenty of bench space in the kitchen, while split-system air-con, a feature gas heater and a ceiling fan will keep you comfortable no matter the season.