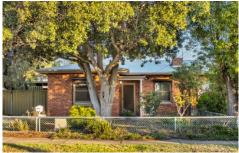

Dappled sunlight paints the exposed brick of the quaint façade, framed by the organic front yard and the long, paved driveway. Upon entry the warm, welcoming timber floors of the open-plan lounge, dining and kitchen greet you, immediately making you feel at home.