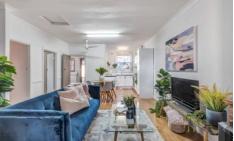

Dappled sunlight paints the exposed brick of the quaint façade, framed by the organic front yard and the long, paved driveway. Upon entry the warm, welcoming timber floors of the open-plan lounge, dining and kitchen greet you, immediately making you feel at home.