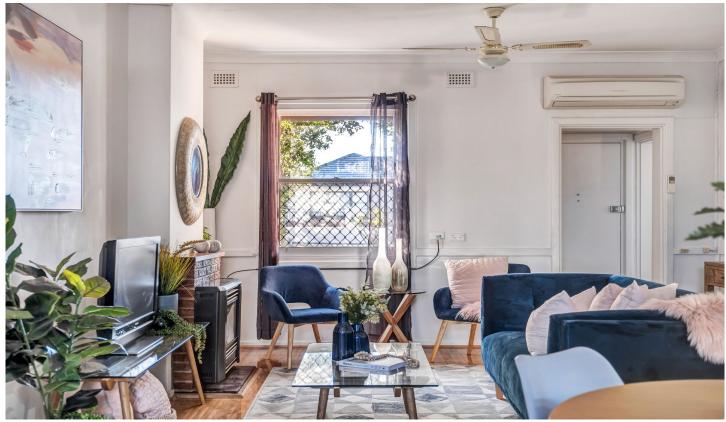

Dappled sunlight paints the exposed brick of the quaint façade, framed by the organic front yard and the long, paved driveway. Upon entry the warm, welcoming timber floors of the open-plan lounge, dining and kitchen greet you, immediately making you feel at home.

A recent renovation ensures beautifully adequate appliances and plenty of bench space in the kitchen, while split-system air-con, a feature gas heater and a ceiling fan will keep you comfortable no matter the season.