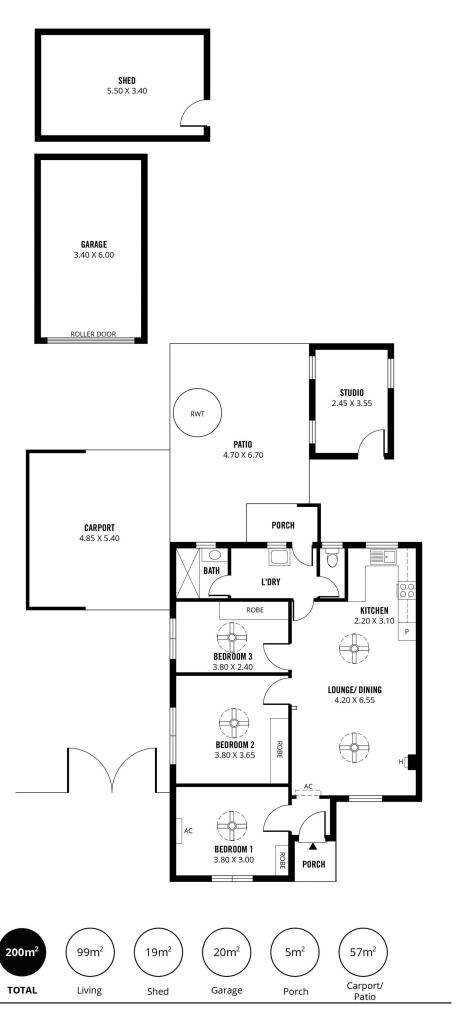

## 6A Kitson Avenue Richmond SA

Nestled underneath a shady grove of native trees on a quiet street in Richmond lies this stunning Maisonette/cottage-style property. Perfectly blending charm, convenience, privacy and a surprising amount of space, it's a home destined to tug on the heart strings of buyers everywhere.

Dappled sunlight paints the exposed brick of the quaint façade, framed by the organic front yard and the long, paved driveway. Upon entry the warm, welcoming timber floors of the open-plan lounge, dining and kitchen greet you, immediately making you feel at home.

A recent renovation ensures beautifully adequate appliances and plenty of bench space in the kitchen, while split-system air-con, a feature gas heater and a ceiling fan will keep you comfortable no matter the season.