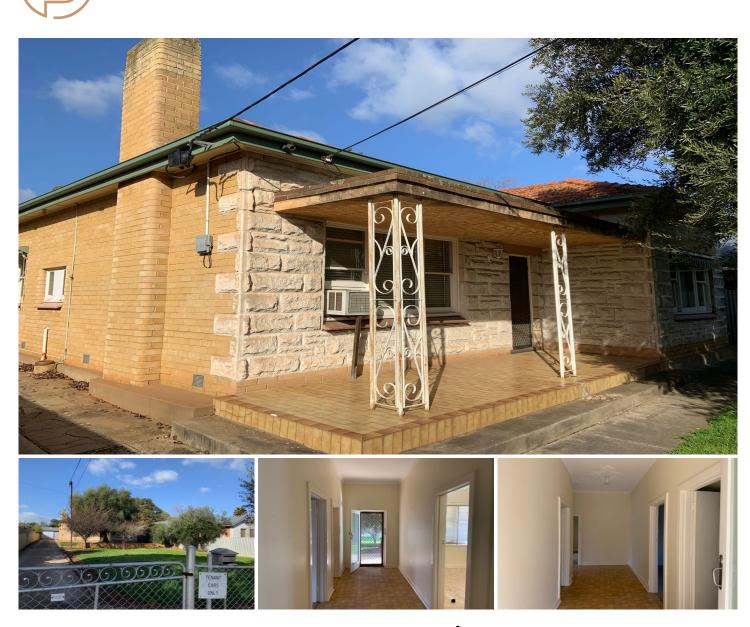

## 46 Avenue Road Glynde SA

- Pets friendly

- 3 spacious bedrooms plus one sunroom or study, 1 bathroom

- Separate dinning
- Bathroom with separate toilet
- Separate laundry

- Large back garden, half of the back garden will be excused in the lease and locked up, (The landlord will engage someone for the whole house garden maintain)

- close to public transport, the K-Mart Firle and Marden Shopping Centres and the City

- Fully fenced
- Huge shed for all your gardening tools To apply for this property
- This property is available now
- initial lease: 12 month

4 🎮 1 🚔 5 🚘

Land Size : 1420 sqm

- View
- : https://www.sinova.com.au/lease/sa/eastern -suburbs/glynde/residential/house/5770462

Maggie Du 08 7080 5884