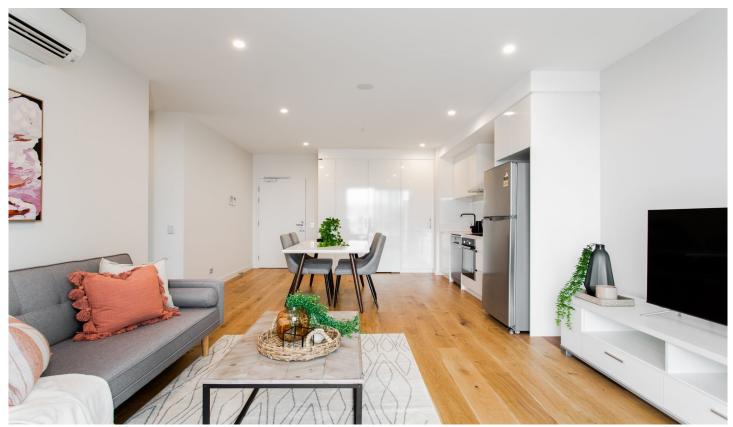

## This property features:

- 2 bedroom, 1 bathroom, but no carpark
- Built in robe in bedroom
- Combined lounge and dining
- Modern kitchen with dishwasher
- stone benchtops
- timber floor

2 2 1 =

**View**: https://www.sinova.com.au/lease/sa/adelaide/ade laide/residential/apartment/5770464