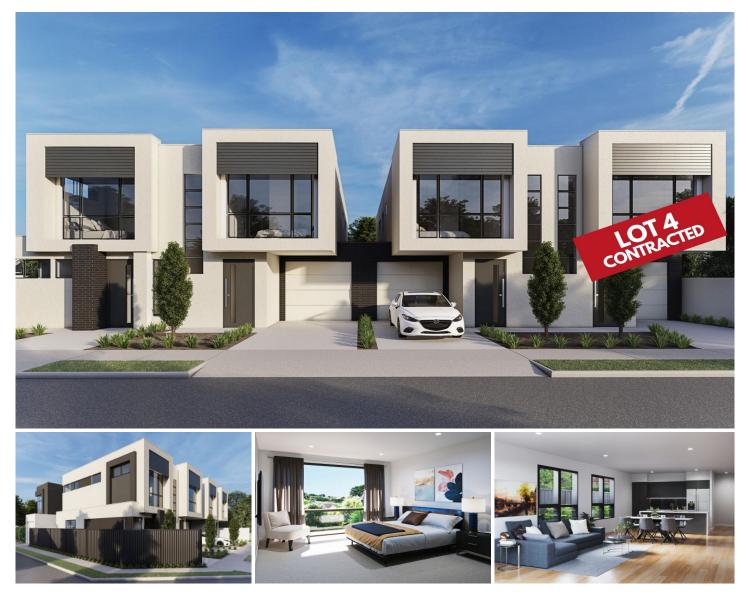

## **1D Fry Court Campbelltown SA**

Expected Completion in September this year!

Looking for a forward-thinking home where your every comfort is anticipated, your every need met? Where style and substance collide and expansive, flowing spaces are complemented by a feature list of epic proportions? 1 Fry Court could be exactly what you're after. Step inside and take a look.

## What's on Offer

There are 4 immaculately finished townhouses in this complex. Architecturally designed and spread over two levels, these torrens-titled homes are a tribute to conscientious design.

Open-plan, free-flowing living areas on the bottom floor are anchored by the gourmet kitchen. Here you'll find stunning stainless steel Smeg appliances, including a 900mm