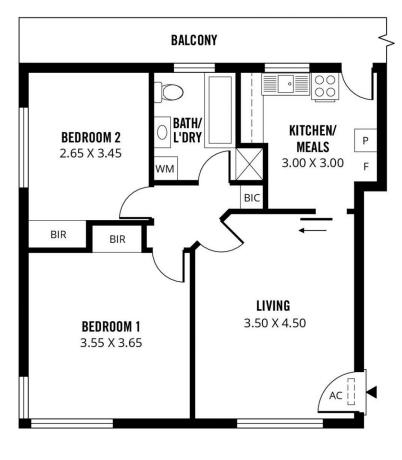

The generous floor plan combines with 2.7-metre high ceilings for free-flowing spatial abundance. An expansive

2 🕒 1 📛 1 🖨

**Price**: \$335,000

View: https://www.sinova.com.au/sale/sa/eastern-subur

bs/dulwich/residential/unit/5783340

Stephen Ong 08 7080 5884

Scale in metres. This drawing is for illustration purposes only. All measurements are approximate and details intended to be relied upon should be independently verified. 
Produced by The Fotobase Group