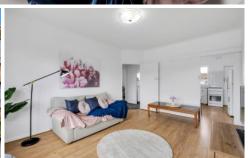

A savvy purchase that will thrust you onto the real estate ladder in style, this is a neat and tidy two-bedroom corner unit in a tightly-held complex.

There's a freshness as you enter thanks to the recent refurbishment and the new coat of paint throughout. Timber laminate floors create a homely feel, enhanced by large windows that let the natural light flood in.

The generous floor plan combines with 2.7-metre high ceilings for free-flowing spatial abundance. An expansive

2 🕒 1 📛 1 🖨

**Price**: \$335,000

View: https://www.sinova.com.au/sale/sa/eastern-subur

bs/dulwich/residential/unit/5783340