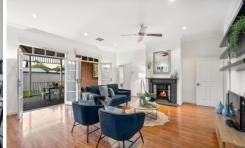

Once inside the 3-metre high ceilings set the tone of spatial extravagance, amplified by the gorgeous open-plan design of the kitchen, dining and living areas. Bathed in natural

4 🚐 1 🔓 3 🗬

**Price** : \$ 742,600 **Land Size** : 425 sqm