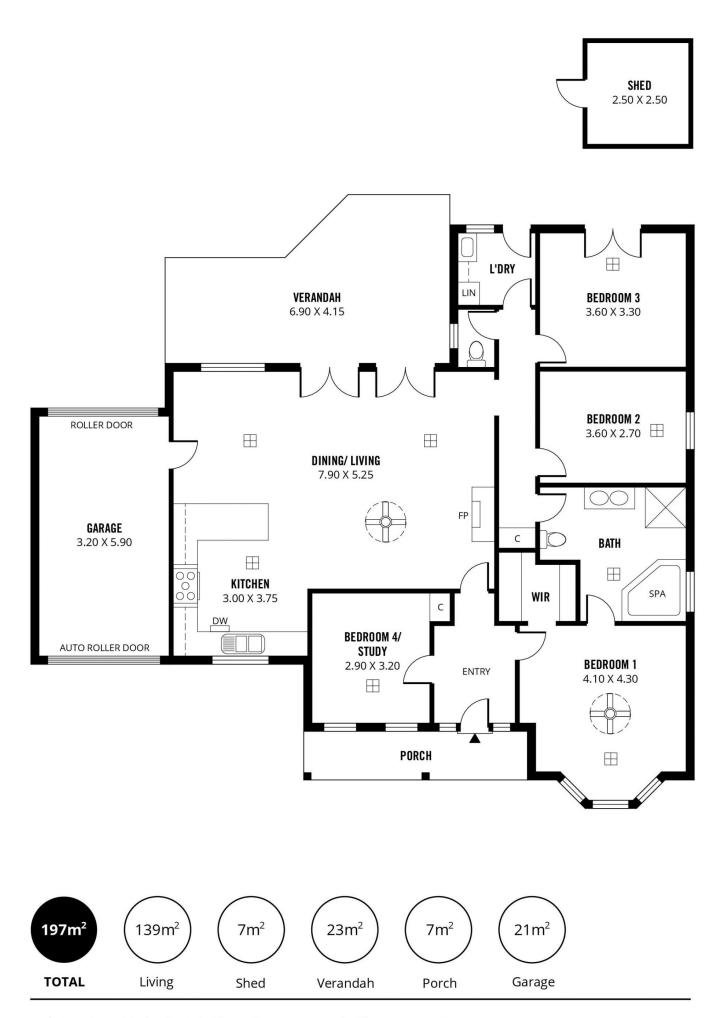

## 11 Albermarle Avenue Trinity Gardens SA

Preserved architectural heritage and character. All the modern conveniences you could want. Leafy, quiet inner-city location? this is living! 11 Albermarle Avenue in Trinity Gardens is a homely, warm corner of serenity offering unsurpassed liveability with liberal dashing of charm. What more could you want?

Boasting 17-metre frontage, the paved front yard is secured behind a metal feature fence, but it's the sandstone and brick façade that will catch your eye first. A large front porch beckons you towards the characterful entry door, while alternative access is offered through the remote lockup garage.

Once inside the 3-metre high ceilings set the tone of spatial extravagance, amplified by the gorgeous open-plan design of the kitchen, dining and living areas. Bathed in natural

4 🚐 1 🔓 3 🗬

**Price** : \$ 742,600 **Land Size** : 425 sqm