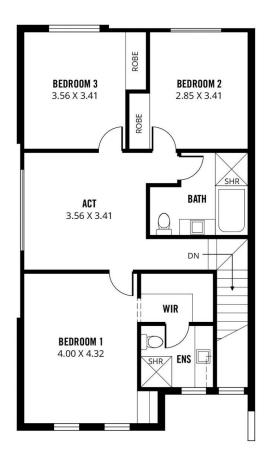

## What's on Offer

The complex consists of 4 impressive townhouses, each one spread out over two levels and each coming with their own remote lockup double garage.

There are two homes at the front of the complex and two at the rear. All have three generously-proportioned bedrooms on the upper level, complete with lush carpeting and built-in-robes. The striking master bedrooms come with a

## Dwelling 4

Scale in metres. This drawing is for illustration purposes only. All measurements are approximate and details intended to be relied upon should be independently verified.

Produced by The Fotobase Group