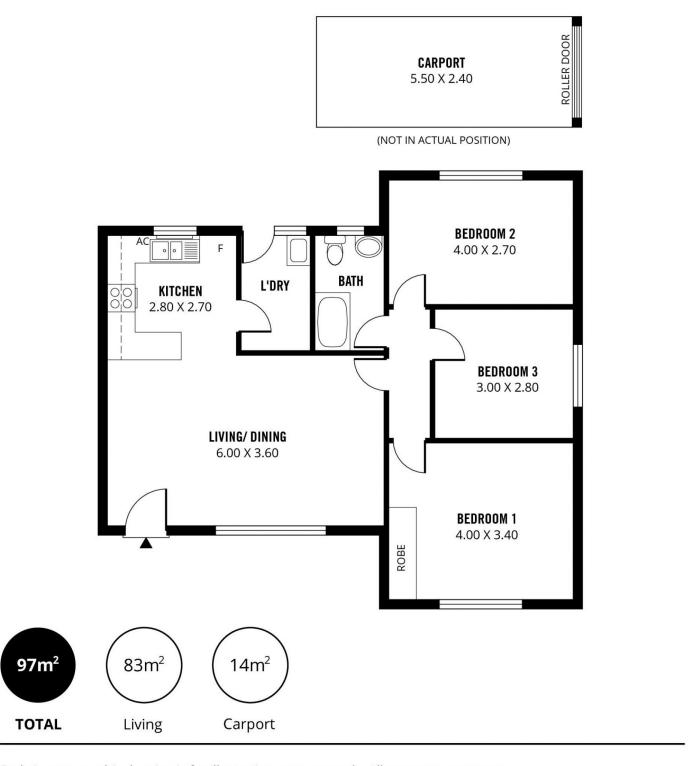

## 4/379 Marion Road Plympton SA

\*\*\*\*\* sorry no pets \*\*\*\*\*

- Ground floor 3 bedroom unit Situated in a tightly held complex
- one secure lock up carport
- The three bedrooms are good size and airy, all with carpets
- The master with a built-in robe.
- Newly upgraded and modern bathroom with a shower screen and vanity
- A separate laundry

Maggie Du 08 7080 5884

Sandra Huang 0499 016 881

Scale in metres. This drawing is for illustration purposes only. All measurements are approximate and details intended to be relied upon should be independently verified. **Produced by The Fotobase Group**