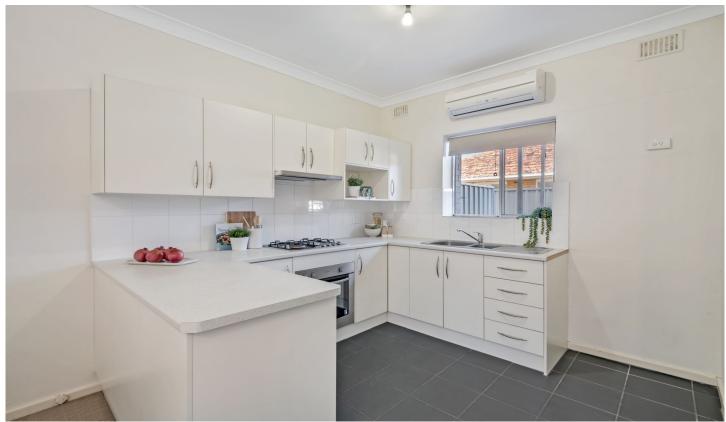

## 4/379 Marion Road Plympton SA

\*\*\*\*\* sorry no pets \*\*\*\*\*

- Ground floor 3 bedroom unit Situated in a tightly held complex
- one secure lock up carport
- The three bedrooms are good size and airy, all with carpets
- The master with a built-in robe.
- Newly upgraded and modern bathroom with a shower screen and vanity
- A separate laundry

## Other stunning features include:

- Open-plan kitchen and living,
- Renovated modern kitchen with stainless steel rangehood and gas oven and cooktop,

3 📭 1 🖺 1 🗬

**View :** https://www.sinova.com.au/lease/sa/south-south-east-suburbs/plympton/residential/unit/5886915