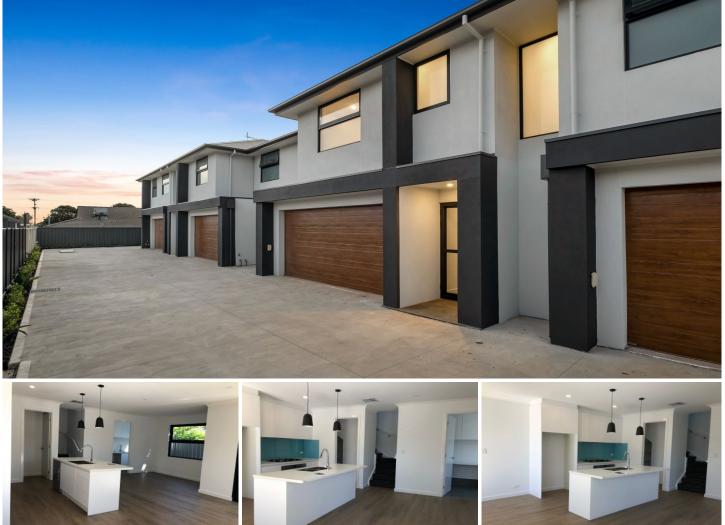

1/5 John Street Firle SA

3 bedroom plus 1 study or a small bedroom downstairs

Spacious and thoughtful floor plans

- Open-plan living and kitchen
- Your options of extra 1 bedroom/study or 2 separate living
- 2.7-metre-high ceiling
- Double glazed, semi commercial aluminum windows and sliding glass doors
- Selected timber flooring to living and dining areas
- LED lighting throughout
- 40mm customized stone benchtops
- Stainless steel SMEG 900 mm Cooktop, Rangehood, 600mm Oven and integrated Dishwasher
- Reverse cycle ducted air-conditioning with Smart Control Air Touch 2
- 2.4-metre-high doors