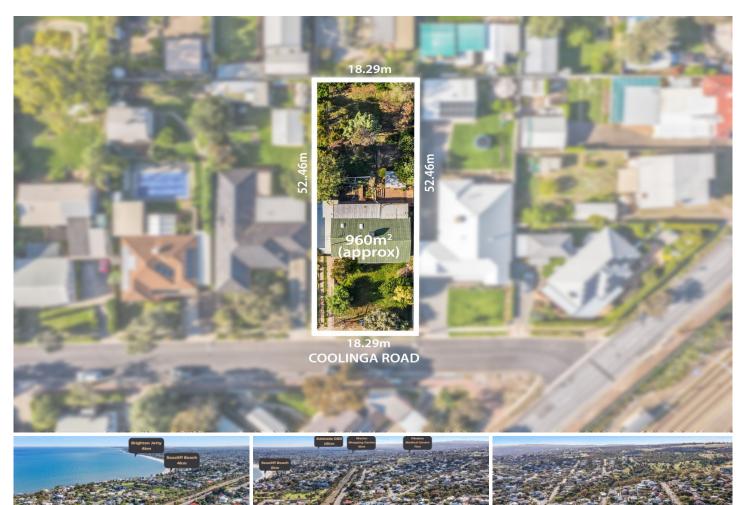

## 3 Coolinga Road Marino SA

A dream home requires a dream block of land, and they don't get dreamier than this sprawling approximately 960 sqm North facing block with stunning views over St Vincent's Gulf, Seacliff and Brighton beaches.