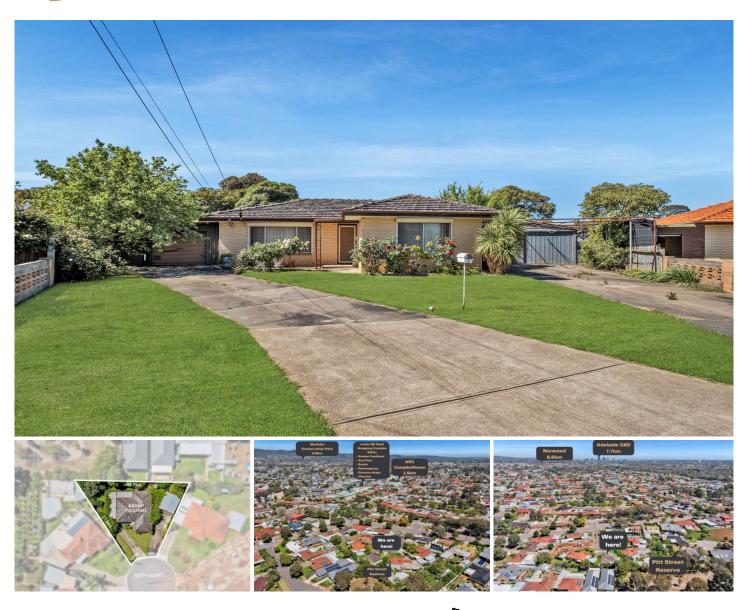

## 4 Keith Court Paradise SA

Dreams come true in Paradise! It sounds like a cliche, but thanks to this solid brick family home on a huge block, it could be a reality for a lucky buyer. Not only do we have an opportunity to move in and enjoy living in this sought after area, but there's also huge potential for redevelopment into two blocks of land (Subject to Council Consent).

Enjoyed by the same family for many years, the love and care gone into maintaining this home and garden to a high standard is very clear. The 650-square-metre block (approx.) boasts lush lawns and flower beds, while a long concrete driveway leads up to the single lockup garage. The exposed brick facade is homely and welcoming, perfectly complementing the family-friendly feel of the neighborhood.