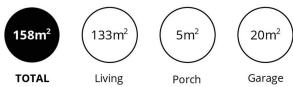

the living is spacious enough to accommodate different functions, such as a TV area and a piano. Sliding glass doors lead out to the paved, low maintenance back yard.

3 📭 2 🖺 1 🗬

**Building Size**: 158 sqm **Land Size**: 249 sqm