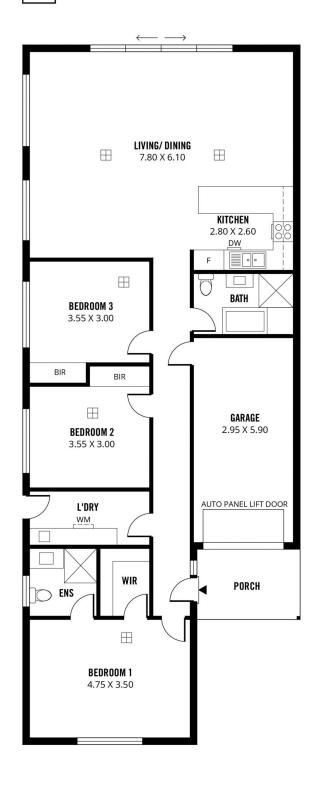

## 38C Church Street Magill SA

Bond: 6 weeks of rent Available now Sorry no pets Please apply through the 1Form application

The three bedrooms are afforded the same welcoming feel of the oak flooring, and two of them come with built-in-robes. The third is the expansive master, which has it's own walk-in-robe as well as a shiny, tiled ensuite with shower and vanity. The main bathroom is similarly well-appointed yet has its own bathtub and separate shower.

the living is spacious enough to accommodate different functions, such as a TV area and a piano. Sliding glass doors lead out to the paved, low maintenance back yard.

3 📭 2 🖺 1 🗬

**Building Size**: 158 sqm **Land Size**: 249 sqm