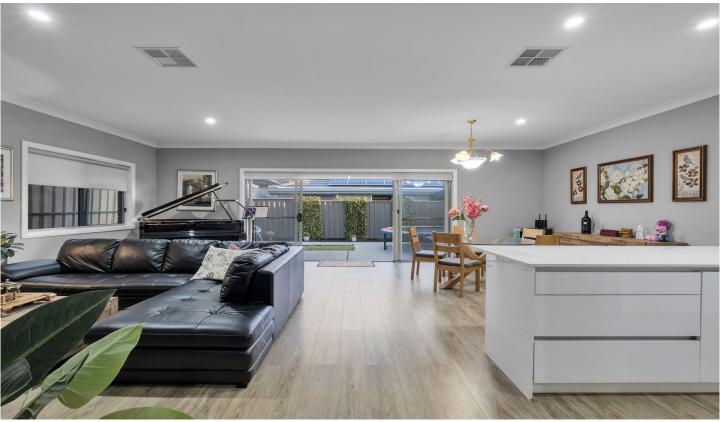

the living is spacious enough to accommodate different functions, such as a TV area and a piano. Sliding glass doors lead out to the paved, low maintenance back yard.

3 📭 2 🖺 1 🗬

**Building Size**: 158 sqm **Land Size**: 249 sqm