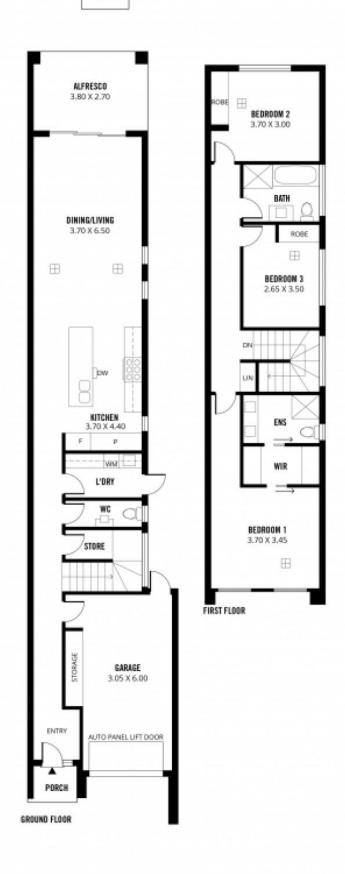

te investment and you've got luxurious townhouses built to an immensely high spec, rich in features and conveniently close to everything, it's almost too easy. Which is why we're already getting so much interest in this stunning cluster of four townhouses in the ever-popular Newton.

## What's on Offer:

3 brand new, torrens titled, double-storey homes representing the highest in quality Australian workmanship. 52A = 3 bed | 2 bath | Double Garage home = \$539,000

52B = CONTRACTED

52C = 3 beds | 2 bath | Single garage home = \$499,000

All the homes are designed so that the lower level is

## 3 📭 2 🔓 2 🖨

**Price**: \$501,000

View: https://www.sinova.com.au/sale/sa/north-north-e

ast-suburbs/newton/residential/townhouse/60124

11



Jarrod Leow 08 7080 5884



Stephen Ong 08 7080 5884