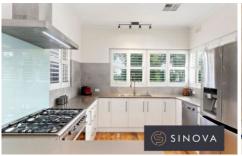

living, polished floorboards throughout the home

- Recently renovated kitchen, bathroom and laundry
- kitchen featuring Smeg appliances, stone benchtop and soft-close cabinetry
- Newly renovated bathroom and laundry
- New 15KW Hitachi reverse-cycle heating and cooling
- Gas bayonet fitting in living room
- There is a shed at the back of the house which can be