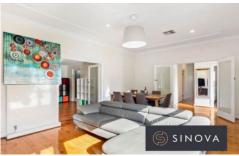

## 458 Kensington Road Wattle Park SA

This 3+1 bedroom family home has room to move, all-bedrooms have

built in robes with an option of an office/or single fourth bedroom

- There is a formal lounge and huge separate dining room/or second

living, polished floorboards throughout the home

- Recently renovated kitchen, bathroom and laundry
- kitchen featuring Smeg appliances, stone benchtop and soft-close cabinetry
- Newly renovated bathroom and laundry
- New 15KW Hitachi reverse-cycle heating and cooling
- Gas bayonet fitting in living room
- There is a shed at the back of the house which can be