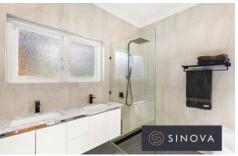

living, polished floorboards throughout the home

- Recently renovated kitchen, bathroom and laundry
- kitchen featuring Smeg appliances, stone benchtop and soft-close cabinetry
- Newly renovated bathroom and laundry
- New 15KW Hitachi reverse-cycle heating and cooling
- Gas bayonet fitting in living room
- There is a shed at the back of the house which can be