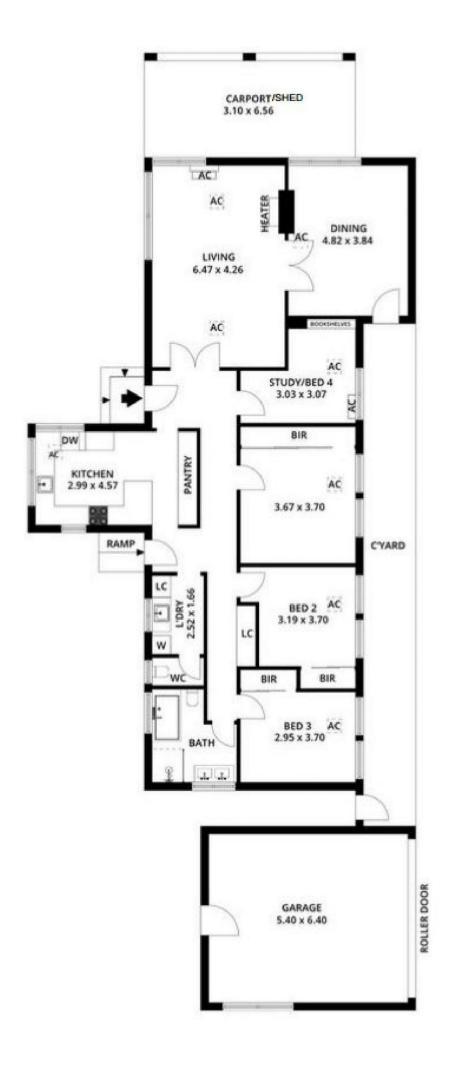

## 458 Kensington Road Wattle Park SA

This 3+1 bedroom family home has room to move, all-bedrooms have

built in robes with an option of an office/or single fourth bedroom

- There is a formal lounge and huge separate dining room/or second

living, polished floorboards throughout the home

- Recently renovated kitchen, bathroom and laundry
- kitchen featuring Smeg appliances, stone benchtop and soft-close cabinetry
- Newly renovated bathroom and laundry
- New 15KW Hitachi reverse-cycle heating and cooling
- Gas bayonet fitting in living room
- There is a shed at the back of the house which can be