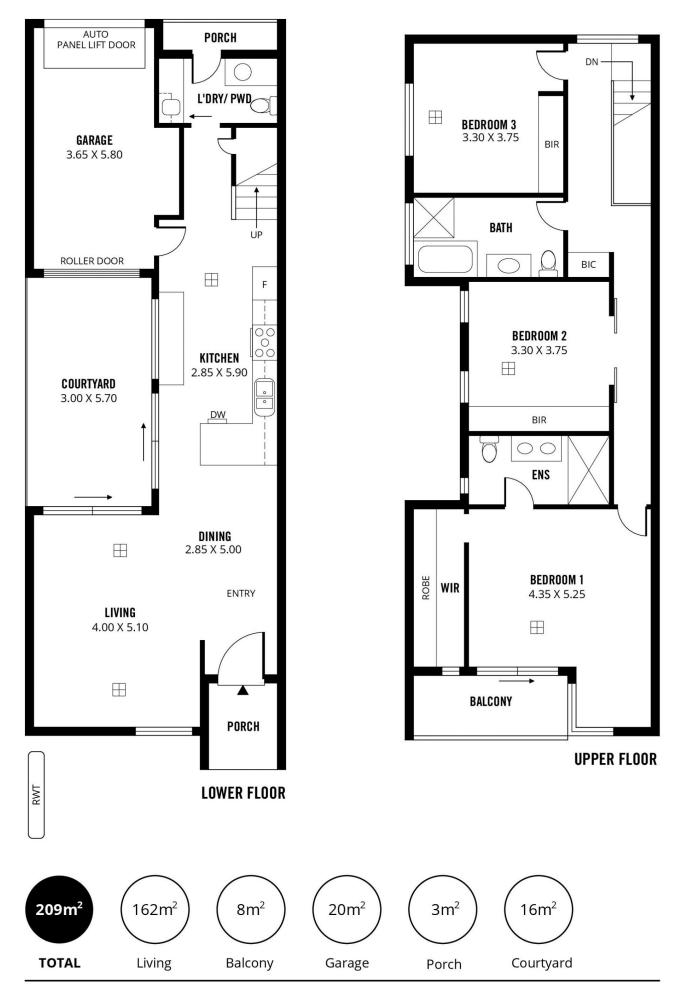

An elongated, architecturally-designed floor plan with a

3 🎮 2 🚰 1 🛱

**Price :** \$ 485,000

View : https://www.sinova.com.au/sale/sa/north-north-e ast-suburbs/campbelltown/residential/townhouse/ 6101123

Jarrod Leow 08 7080 5884

Doris He 0423 707 585

Scale in metres. This drawing is for illustration purposes only. All measurements are approximate and details intended to be relied upon should be independently verified.

Produced by The Fotobase Group