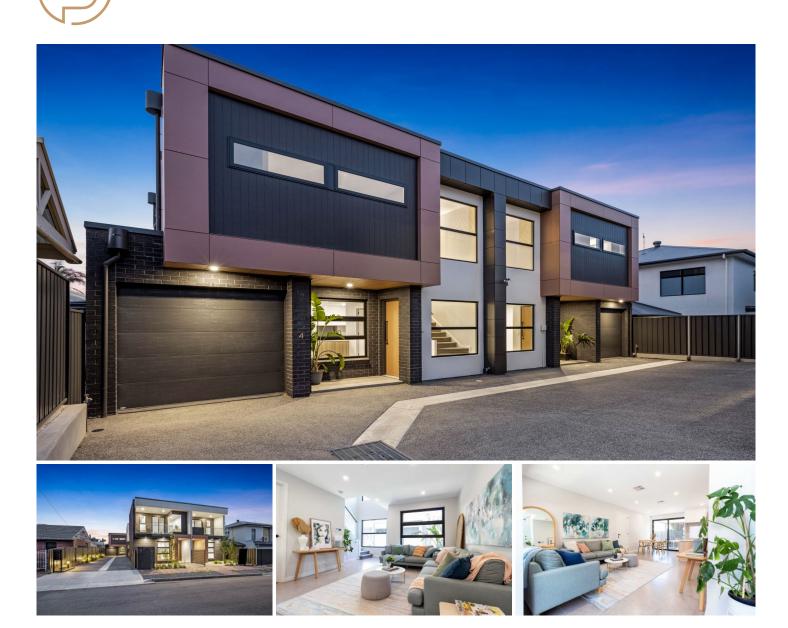

## ALL UNDER CONTRACT!!!

Breathtaking design combined with only the finest finishes bring to life these two distinguished homes. Forward thinking yet timeless, modern yet soulful, anyone with an eye for distinctive contemporary architecture will fall in love with these stunning side-by-side properties.

Bold, street-facing facades combine brick, render, glass and steel for creative and sculptural street appeal, complemented by easily-managed landscaped front yards. Behind each home a single lockup garage offers alternative entry. A feature front porch frames the timber and glass 1.2-metre wide feature doors, luring you indoors to see the luxury within.

An elongated, architecturally-designed floor plan with a

3 🎮 2 🚰 1 🛱

**Price :** \$ 485,000

View : https://www.sinova.com.au/sale/sa/north-north-e ast-suburbs/campbelltown/residential/townhouse/ 6101123

Jarrod Leow 08 7080 5884