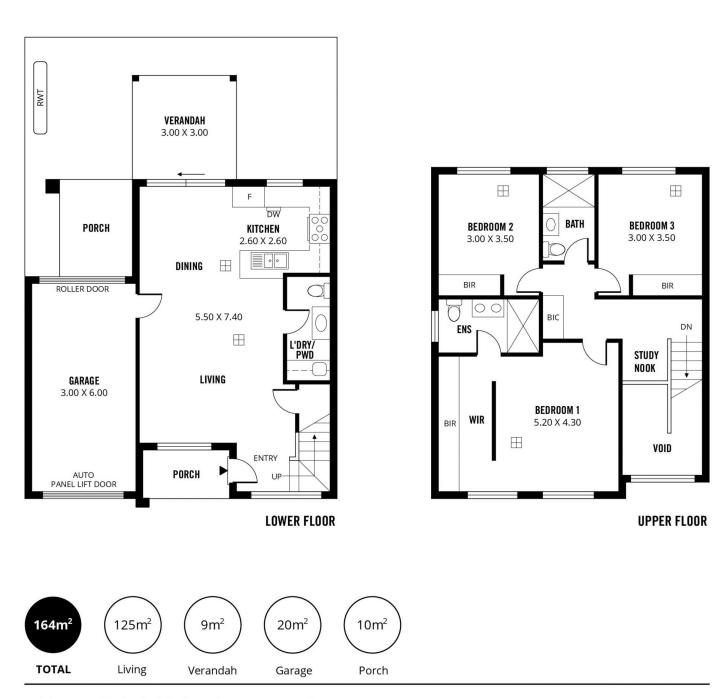

An elongated, architecturally-designed floor plan with a

3 🎮 2 🚰 1 🛱

**Price :** \$ 485,000

View : https://www.sinova.com.au/sale/sa/north-north-e ast-suburbs/campbelltown/residential/townhouse/ 6101123

Jarrod Leow 08 7080 5884

Scale in metres. This drawing is for illustration purposes only. All measurements are approximate and details intended to be relied upon should be independently verified.

Produced by The Fotobase Group