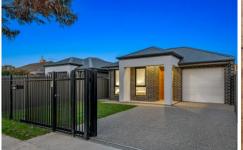

## 24A Ferry Avenue Plympton Park SA

\*\*\* sorry no pets

A feature metal fence with an electric gate and intercom subtly secures the front of the property. Behind it the green lawn and exposed brick and render façade combine for strong street appeal, enticing you indoors through either the 2.4-metre high main entrance or the singe remote garage.