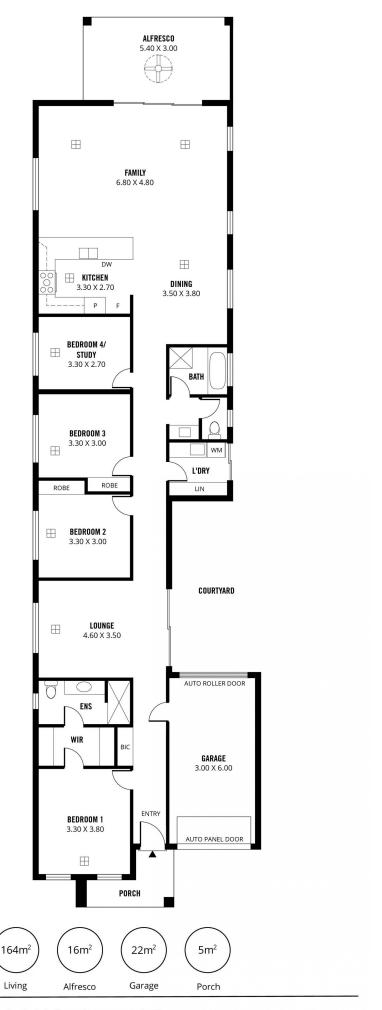

## 24A Ferry Avenue Plympton Park SA

\*\*\* sorry no pets

A feature metal fence with an electric gate and intercom subtly secures the front of the property. Behind it the green lawn and exposed brick and render façade combine for strong street appeal, enticing you indoors through either the 2.4-metre high main entrance or the singe remote garage.

- three bedrooms, a walk-in-robe and stunning ensuite to the master.
- fourth bedroom or that could also be used as a study.
- Lush carpets in the bedrooms are complemented by built-in-robes in two of them
- The main bathroom has a shower with semi-frameless screen, a bathtub, full tiling  $\,$

4 🕮 2 🟪 1 🖨

**Building Size**: 206 sqm **Land Size**: 400 sqm

View : https://v

: https://www.sinova.com.au/lease/sa/sou th-south-east-suburbs/plympton-park/res

idential/house/6144574

Maggie Du 08 7080 5884