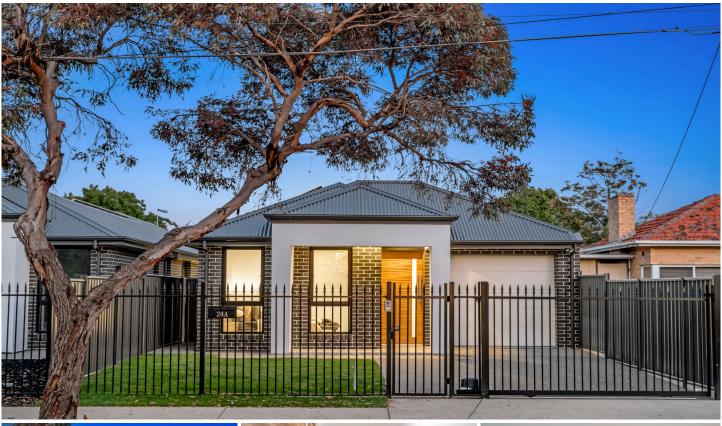

## 24A Ferry Avenue Plympton Park SA

\*\*\* sorry no pets

A feature metal fence with an electric gate and intercom subtly secures the front of the property. Behind it the green lawn and exposed brick and render façade combine for strong street appeal, enticing you indoors through either the 2.4-metre high main entrance or the singe remote garage.

4 🕮 2 🟪 1 🖨

**Building Size**: 206 sqm **Land Size**: 400 sqm

View : https://v

: https://www.sinova.com.au/lease/sa/sou th-south-east-suburbs/plympton-park/res

idential/house/6144574

Maggie Du 08 7080 5884