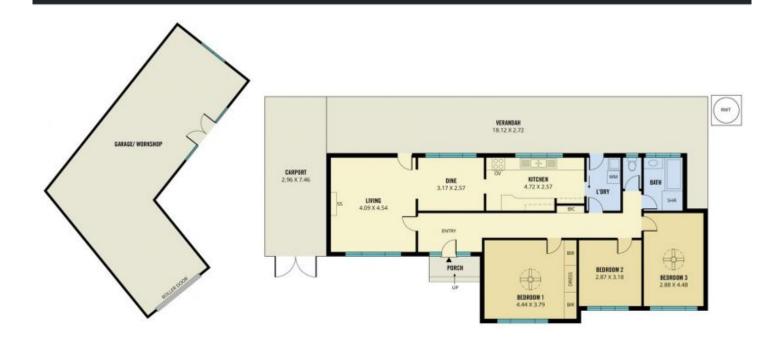

## 8 Jennifer Street Paradise SA

This lovely home offers so many features Welcoming entrance/hallway Formal lounge Master bedroom beautiful built in robes Spacious Bedrooms 2 and 3 Traditional kitchen, double sink Spacious laundry Ample Storage Casual Meals Main bathroom with separate shower and bath Separate WC Heat/cool Ceiling fans Security doors Undercover entertaining area Undercover carport Ample off-street parking

3 🕮 1 🚆 2 🖨

**View :** https://www.sinova.com.au/lease/sa/north-north-e ast-suburbs/paradise/residential/house/6145573

Maggie Du 08 7080 5884

Scale in metres. This drawing is for illustration purposes only. All measurements are approximate and details intended to be relied upon should be independently verified.