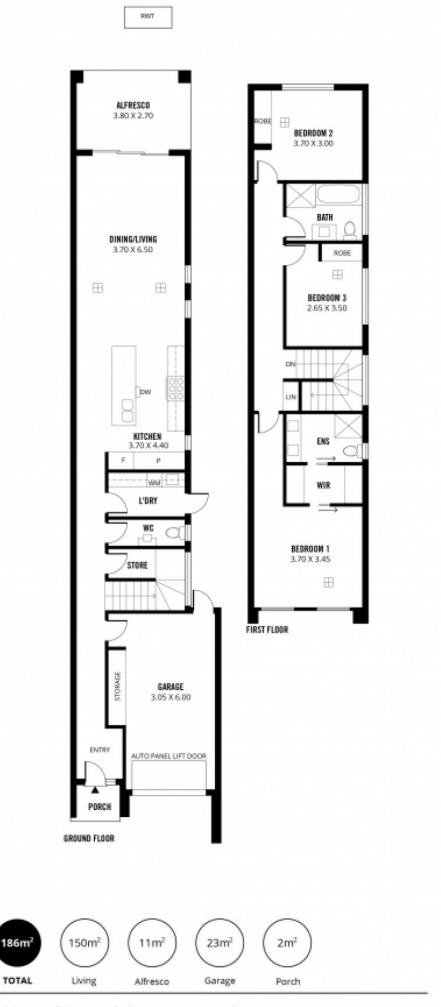

All the homes are designed so that the lower level is

## 3 🛤 2 🚔 2 🛱

Price : \$ 530,000

View : https://www.sinova.com.au/sale/sa/north-north-e ast-suburbs/newton/residential/townhouse/61455 77

Jarrod Leow 08 7080 5884

Stephen Ong 08 7080 5884

Scale in metres. This drawing is for illustration purposes only. All measurements are approximate and details intended to be relied upon should be independently verified. Produced by The Fotobase Group