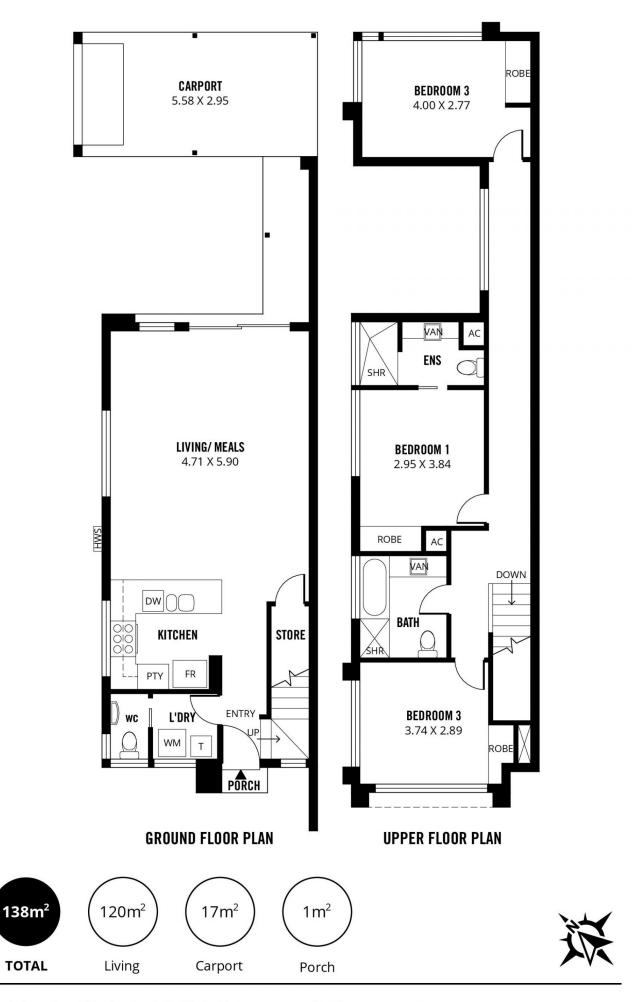

## 3 🛤 2 🚔 1 🚘

Price : \$ 500,000

View : https://www.sinova.com.au/sale/sa/north-north-e ast-suburbs/campbelltown/residential/townhouse/ 6186422

Jarrod Leow 08 7080 5884

Doris He 0423 707 585

Scale in metres. This drawing is for illustration purposes only. All measurements are approximate and details intended to be relied upon should be independently verified. **Produced by The Fotobase Group**