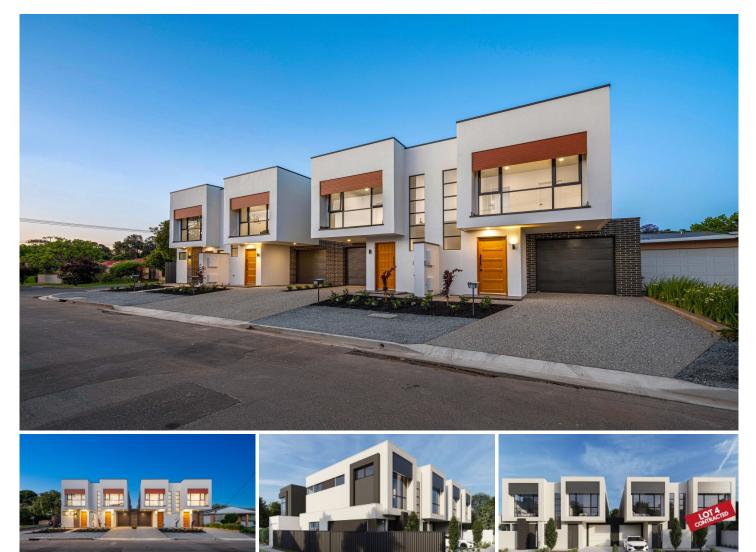

## **1C Fry Court Campbelltown SA**

Looking for a forward-thinking home where your every comfort is anticipated, your every need met? Where style and substance collide and expansive, flowing spaces are complemented by a feature list of epic proportions? 1 Fry Court could be exactly what you're after. Step inside and take a look.

## What's on Offer

These immaculately finished townhouses are architecturally designed and spread over two levels, these Torrens-titled homes are a tribute to conscientious design.

Open-plan, free-flowing living areas on the bottom floor are anchored by the gourmet kitchen. Here you'll find stunning stainless steel Smeg appliances, including a 900mm cooktop, rangehood, 600mm oven and a dishwasher. Waterfall countertops add that extra element of class.

Upstairs we have three generous, beautifully presented