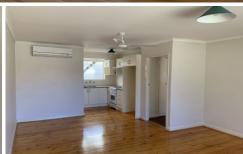

## **FEATURES INCLUDE:**

- \* 2 carpeted bedrooms with built in wardrobes
- \* one carpark space, plus off street parking

2 📭 1 🔓 1 😭

**View :** https://www.sinova.com.au/lease/sa/western-bea chside-suburbs/ascot-park/residential/unit/61958 54